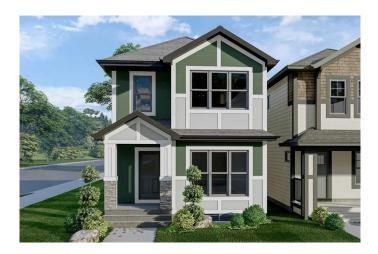

#### \$624,900

3 Bedroom, 3.00 Bathroom, 1,794 sqft Residential on 0.07 Acres

Homestead, Calgary, Alberta

The Bellevue - a brand new home TO BE BUILT by Excel Homes. This is the perfect opportunity to choose all your own upgrades and options - this home will be ready for possession 6-9 months from the time a firm offer is written! Located in the up and coming community of HOMESTEAD, easily accessible off Stoney Trail & McKnight Blvd NE. The community offers a 3 acre community Assoc site, home to 2 future school sites, & Homestead Landing opening early 2025; walking paths, wetlands & more! Minutes to the Genesis Centre, established shopping centers, Tim Hortons & amenities. This home is Certified Built Green w/all the cost saving features that makes EXCEL HOMES such a wise choice - including solar conduit making this home solar ready! This plan was designed with families in mind, offering 3 separate living areas & a mudroom to keep things organized. Your new home will offer 1794 sf of living space. Main floor boasts a spacious foyer & front flex room - there is an option to turn the flex room into a MAIN FLOOR 4TH BEDROOM, with a full 4 pce bath)! Amazing kitchen w/stone counters, loads of cabinets & drawers large island & pantry. SS appliances are standard, as are 9' ceilings on the main floor. Vinyl plank floors are offered on the main floor. 2nd Storey features 3 generous bedrooms; primary suite has a huge walk in closet & private ensuite. A family sized central bonus room, laundry room & main 4 pce bath complete this level. PRIVATE SIDE ENTRY