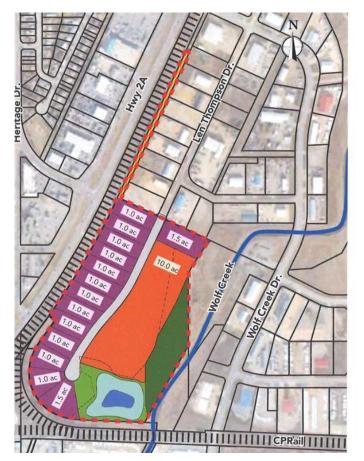

#### \$337,500

0 Bedroom, 0.00 Bathroom, Land on 1.50 Acres

Wolf Creek Industrial Park, Lacombe, Alberta

15 Acre industrial park in the heart of Lacombe. Easy access to Highway 2, 2A and 12. Great location across from the new Public Works shop and yard site. On pavement. Great visibility from highway 2A. Zoned light industrial and there is potential for commercial / retail uses as well. Shovel ready with street lights and services to lot. Lots are 1 to 1.5 acres but could easily be amalgamated for larger parcel needs.

MLS® # A2195879 Price \$337,500

Bathrooms 0.00
Acres 1.50
Type Land

Sub-Type Industrial Land

Status Active

### **Community Information**

Address 5399 Len Thompson Drive Subdivision Wolf Creek Industrial Park

City Lacombe
County Lacombe
Province Alberta
Postal Code T4L 2H3

#### **Additional Information**

Date Listed February 19th, 2025

Days on Market 60 Zoning I1