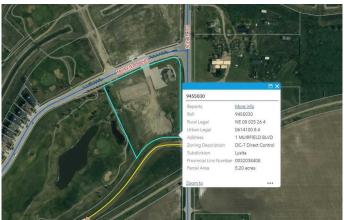

# \$1,500,000 - 1 Muirfield Boulevard, Lyalta

MLS® #A2195776

\$1,500,000

0 Bedroom, 0.00 Bathroom, Commercial on 5.20 Acres

Lakes of Muirfield, Lyalta, Alberta

Prime Commercial Land in Growing Lakes of Muirfield, Lyalta – 5.2 Acres with Building Seize this rare opportunity to own 5.2 acres of commercial land in the heart of Lyalta, a thriving golf course community, Lakes of Muirfield, just east of Calgary. This high-potential property is ideally positioned to serve the rapidly expanding population, with build out of 700 homes and numerous surrounding acreages. No other retail exists in the community, making this an exceptional investment for retail, dining, or service-based businesses.

Location: Lyalta, AB in Lakes of Muirfield

Size: 5.2 acres

Building: 3,000 sq. ft. with kitchen &

bathrooms

Growth Potential: 700+ homes planned, plus

acreages nearby

Invest now in the future of Lyalta! Contact us

### **Community Information**

Address 1 Muirfield Boulevard

Subdivision Lakes of Muirfield

City Lyalta

County Wheatland County

Province Alberta

Postal Code T0J1Y1

#### **Additional Information**

Date Listed March 16th, 2025

Days on Market 38

Zoning DC-7