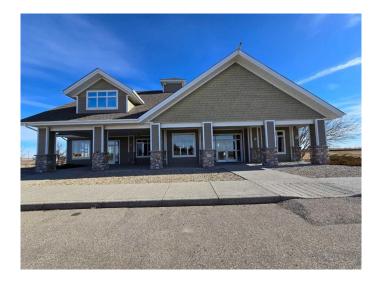

The property includes a 3,000 sq. ft. building, featuring:

Kitchen space – ideal for a café, restaurant, or food service
Two bathrooms – ready for staff and customer use

Expansive lot – ample space for parking, expansion, or additional development
With increasing demand and no competing retail, this is a prime location for a convenience store, restaurant, liquor store, cardlock gas or a variety of other businesses. Don't miss out on this unique commercial opportunity in one of the region's fastest-growing communities!

Location: Lyalta, AB in Lakes of Muirfield

Size: 5.2 acres

Building: 3,000 sq. ft. with kitchen &

bathrooms

Growth Potential: 700+ homes planned, plus

acreages nearby

Invest now in the future of Lyalta! Contact us