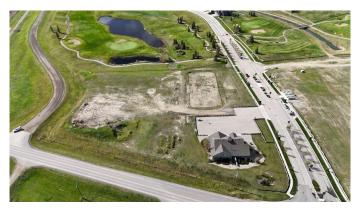

# \$1,500,000 - 1 Muirfield Boulevard, Lyalta

MLS® #A2195776

\$1,500,000

0 Bedroom, 0.00 Bathroom, Commercial on 5.20 Acres

Lakes of Muirfield, Lyalta, Alberta

Prime Commercial Land in Growing Lakes of Muirfield, Lyalta – 5.2 Acres with Building Seize this rare opportunity to own 5.2 acres of commercial land in the heart of Lyalta, a thriving golf course community, Lakes of Muirfield, just east of Calgary. This high-potential property is ideally positioned to serve the rapidly expanding population, with build out of 700 homes and numerous surrounding acreages. No other retail exists in the community, making this an exceptional investment for retail, dining, or service-based businesses.

The property includes a 3,000 sq. ft. building, featuring:

Kitchen space – ideal for a café, restaurant, or food service
Two bathrooms – ready for staff and customer use

Expansive lot – ample space for parking, expansion, or additional development
With increasing demand and no competing retail, this is a prime location for a convenience store, restaurant, liquor store, cardlock gas or a variety of other businesses. Don't miss out on this unique commercial opportunity in one of the region's fastest-growing communities!

Location: Lyalta, AB in Lakes of Muirfield

Size: 5.2 acres

Building: 3,000 sq. ft. with kitchen &

bathrooms

Growth Potential: 700+ homes planned, plus

acreages nearby

Invest now in the future of Lyalta! Contact us