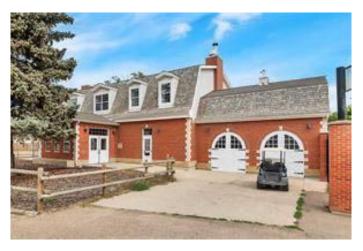

# \$1,500 - 2055 21 Avenue Se, Medicine Hat

MLS® #A2195738

### \$1,500

0 Bedroom, 0.00 Bathroom, Commercial on 0.00 Acres

Crestwood-Norwood, Medicine Hat, Alberta

LOOKING FOR A SPACE TO RUN YOUR BUSINESS?: A piece of history is available to lease! The Carriage House is a beautiful building overlooking the spectacular Pioneer Village. The upstairs space has been renovated with newer vinyl plank flooring and paint and shows brand new! The successful applicant will need to be approved by the Stampede as some restrictions are in place. The space is just over 1400 sq ft, with beautiful windows allowing some natural light to pour in, making for a very enjoyable working atmosphere. Parking is no issue with a great parking lot just out front, which is maintained meticulously. Make your appointment today to check out this rare and historic space for your upcoming business!