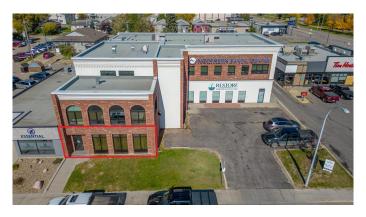

# **\$20 - 10014 102 Avenue, Grande Prairie**

MLS® #A2195694

### \$20

0 Bedroom, 0.00 Bathroom, Commercial on 0.00 Acres

Central Business District., Grande Prairie, Alberta

This prime commercial space is a fully built-out, nearly turnkey spa, offering a cost-effective and quick opening for a salon or spa. Featuring high-end tenant improvements, the space boasts a polished and inviting atmosphere with an open-concept layout ideal for a salon, private treatment rooms, and a dedicated staff area. The property also offers an option for an additional 1,000 SF at the rear for future expansion options or additional storage. With excellent exposure, ample parking, and generous storage, this location is designed to support a thriving business. Don't miss outâ€"call your local Commercial Realtor® today to book a showing or for more information. (Base Rent: \$20 PSF = \$3,231.67/month + GST. Additional Rent: \$13 PSF = \$2,100.58/month + GST (includes gas, power, and water). Total All-In Monthly Payment: \$5,332.25/month + GST.)

# **Community Information**

Address 10014 102 Avenue

Subdivision Central Business District.

City Grande Prairie
County Grande Prairie

Province Alberta
Postal Code T8V 0Z7