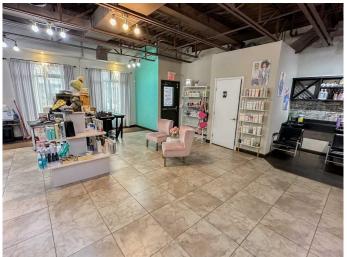

### \$20

0 Bedroom, 0.00 Bathroom, Commercial on 0.00 Acres

Central Business District., Grande Prairie, Alberta

This prime commercial space is a fully built-out, nearly turnkey spa, offering a cost-effective and quick opening for a salon or spa. Featuring high-end tenant improvements, the space boasts a polished and inviting atmosphere with an open-concept layout ideal for a salon, private treatment rooms, and a dedicated staff area. The property also offers an option for an additional 1,000 SF at the rear for future expansion options or additional storage. With excellent exposure, ample parking, and generous storage, this location is designed to support a thriving business. Don't miss outâ€"call your local Commercial Realtor® today to book a showing or for more information. (Base Rent: \$20 PSF = \$3,231.67/month + GST. Additional Rent: \$13 PSF = \$2,100.58/month + GST (includes gas, power, and water). Total All-In Monthly Payment: \$5,332.25/month + GST.)