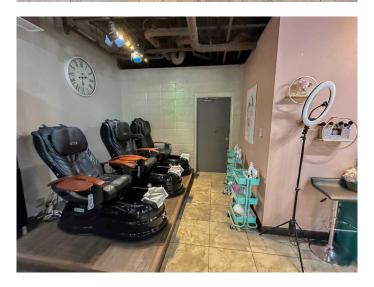

### \$20

0 Bedroom, 0.00 Bathroom, Commercial on 0.00 Acres

Central Business District., Grande Prairie, Alberta

This prime commercial space is a fully built-out, nearly turnkey spa, offering a cost-effective and quick opening for a salon or spa. Featuring high-end tenant improvements, the space boasts a polished and inviting atmosphere with an open-concept layout ideal for a salon, private treatment rooms, and a dedicated staff area. The property also offers an option for an additional 1,000 SF at the rear for future expansion options or additional storage. With excellent exposure, ample parking, and generous storage, this location is designed to support a thriving business. Don't miss outâ€"call your local Commercial Realtor® today to book a showing or for more information. (Base Rent: \$20 PSF = \$3,231.67/month + GST. Additional Rent: \$13 PSF = \$2,100.58/month + GST (includes gas, power, and water). Total All-In Monthly Payment: \$5,332.25/month + GST.)