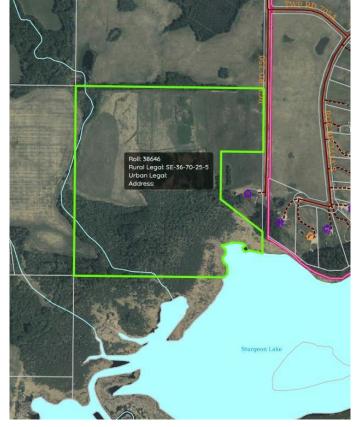

#### \$400,000

0 Bedroom, 0.00 Bathroom, Agri-Business on 146.27 Acres

NONE, Ridgevalley, Alberta

Great 146.27 Acre parcel of land located 45 minutes East of Grande Prairie and bordering the west side of Sturgeon Lake. The land is nicely located on the end of a private dead end road and slopes off to the south west overlooking the lake and the valley. Tons of great building spots or spots to build a cabin back in on the lake. Approx 40 Acres open and the rest is treed. Land has an older fence on 2 sides but would need some work. Lake comes right into property and there is an easement through the MD restricting any construction on the lake shore.

#### **Amenities**

Is Waterfront Yes

Waterfront Lake, Lake Front