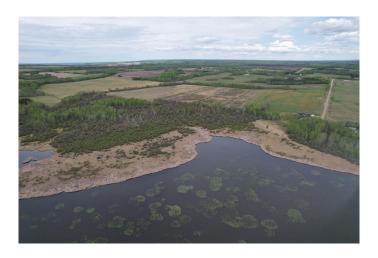

#### \$400,000

0 Bedroom, 0.00 Bathroom, Agri-Business on 146.27 Acres

NONE, Ridgevalley, Alberta

Great 146.27 Acre parcel of land located 45 minutes East of Grande Prairie and bordering the west side of Sturgeon Lake. The land is nicely located on the end of a private dead end road and slopes off to the south west overlooking the lake and the valley. Tons of great building spots or spots to build a cabin back in on the lake. Approx 40 Acres open and the rest is treed. Land has an older fence on 2 sides but would need some work. Lake comes right into property and there is an easement through the MD restricting any construction on the lake shore.

## **Community Information**

Address Range Road 250 S

Subdivision NONE

City Ridgevalley

County Greenview No. 16, M.D. of

Province Alberta
Postal Code T0H0Y0