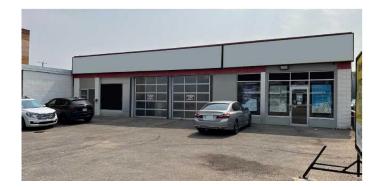

#### \$26

0 Bedroom, 0.00 Bathroom, Commercial on 0.00 Acres

Bonnie Doon, Edmonton, Alberta

Exciting opportunity to lease a fully built-out office/retail space, ideal for financial services, childcare or similar businesses located next to Mcdonalds. This space features a mostly open floor plan. Enjoy central air conditioning, ample on-site parking, and abundant natural light, creating a bright and inviting work environment.