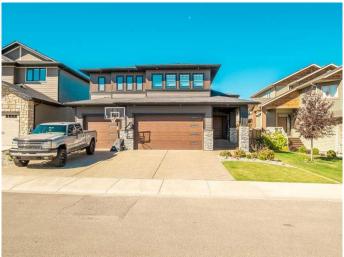

# \$750,000 - 232 Canyon Estates Way W, Lethbridge

MLS® #A2195341

## \$750,000

4 Bedroom, 3.00 Bathroom, 1,757 sqft Residential on 0.14 Acres

The Canyons, Lethbridge, Alberta

Beautiful custom home, built by Neuhaven Developments located in the executive area of Canyon Estates. From the outside, you will love the colors and curb appeal, looking at the triple car garage, covered front walk way feature and exposed aggregate concrete. Step inside, WOW. Beautiful & bright entry way with tall ceilings gives a great first impression. Head upstairs, this living area is gorgeous. Large U shaped kitchen with stainless steel appliances, corner pantry and large center island... this is such a great entertaining space open directly to the dining room. The living room shoots up to 12 ft ceilings and has a rock feature wall fireplace going all the way up. A funky 4 piece bathroom and bedroom with double closets complete the main level. Head upstairs and take a quick turn around, this is a great view of the entry way and main level. The laundry room is located up here along with the master retreat. The master bedroom is a great size with tray ceilings with lighting. The ensuite has a spa like feel with ceramic tile, double vanity with make-up area in the center, soaker tub and tiled shower. Then you see the master closet.. this has to be one of the biggest closets you've ever seen, complete with built ins! You don't even need a dresser! The basement is fully developed with family room complete with walk out access, electric fireplace with built ins and wet bar! There are 2 more bedrooms, a 5 piece bathroom and another laundry room! Head to the backyard where you will find a huge concrete covered

deck and fully professionally landscaped yard complete with underground sprinklers and drip system for every plant and tree. The triple car garage is heated, has floor drain and hot/cold water taps. Other features include hardie board siding, air conditioning and central vacuum. Located in a quiet subdivision, across the street from walking path that leads to lake and playground.