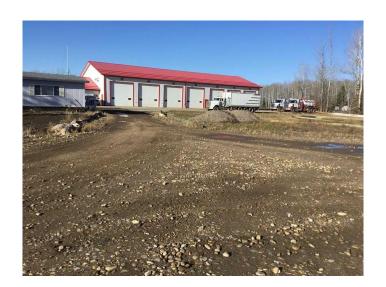

### \$625,000

0 Bedroom, 0.00 Bathroom, Commercial on 3.56 Acres

NONE, Red Earth Creek, Alberta

WOW...What a Great Shop! 20' ceiling, 8"
Concrete Floor with In-Floor Heat. 4- 16' X 16'
Overhead Doors, 3- 16' X 14' Overhead Doors,
all Doors are Metal, 1500 Sq. Ft. Concrete
Parking Pad and Truck Washing Ramp. This
Property comes with a 5 Bedroom, 2 Bathroom
Manufactured Home, Perfect Home for Owner
or Employees. This Property is Priced Below
Replacement Cost!! A Must to View!