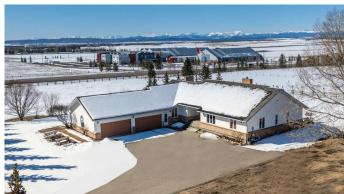

The existing spacious 3,000+ sq. ft. BUNGALOW offers immediate rental income potential, featuring large living areas, two wood-burning fireplaces, a 750 sq. ft. deck with MOUNTAIN VIEWS, and an oversized 4-CAR GARAGE. The partially developed basement with a bathroom rough-in provides additional flexibility for customization or added value. Additionally, the 4-acre lot offers space for a hobby farm, with zoning that allows for up to two horses, making it a great option for those looking to enjoy COUNTRY LIVING while benefiting from FUTURE

#### **Exterior**

Exterior Features Other

Lot Description Landscaped, Many Trees, Rectangular Lot

Roof Cedar Shake

Construction Brick, Vinyl Siding Foundation Poured Concrete