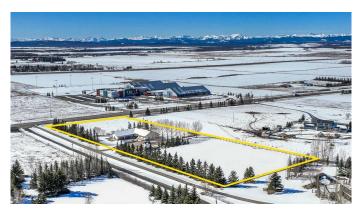

# **\$1,698,000 - 33022 Township Road 250, Rural Rocky View County**

MLS® #A2194997

## \$1,698,000

3 Bedroom, 3.00 Bathroom, 3,211 sqft Residential on 4.00 Acres

Springbank, Rural Rocky View County, Alberta

This 4-ACRE property at 33022 Township Road 250 in Springbank is awaiting final approval for rezoning to "Airport Interface," having already passed the first two readings under Motion C2 at the December 11, 2024, Rocky View County meeting. If fully approved, this designation would support commercial and aviation-compatible development, making it a strategic acquisition for investors looking to capitalize on the area's transformation.

Located just 5 minutes from Calgary's city limits and neighbouring Calaway Park, this property offers convenient access to schools, amenities, and key infrastructure projects, including the future BINGHAM CROSSING development and a newly approved COSTCO, further enhancing its investment appeal.

The existing spacious 3,000+ sq. ft. BUNGALOW offers immediate rental income potential, featuring large living areas, two wood-burning fireplaces, a 750 sq. ft. deck with MOUNTAIN VIEWS, and an oversized 4-CAR GARAGE. The partially developed basement with a bathroom rough-in provides additional flexibility for customization or added value. Additionally, the 4-acre lot offers space for a hobby farm, with zoning that allows for up to two horses, making it a great option for those looking to enjoy COUNTRY LIVING while benefiting from FUTURE