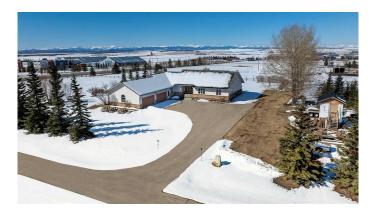

The existing spacious 3,000+ sq. ft. BUNGALOW offers immediate rental income potential, featuring large living areas, two wood-burning fireplaces, a 750 sq. ft. deck with MOUNTAIN VIEWS, and an oversized 4-CAR GARAGE. The partially developed basement with a bathroom rough-in provides additional flexibility for customization or added value. Additionally, the 4-acre lot offers space for a hobby farm, with zoning that allows for up to two horses, making it a great option for those looking to enjoy COUNTRY LIVING while benefiting from FUTURE

#### **Exterior**

Exterior Features Other

Lot Description Landscaped, Many Trees, Rectangular Lot

Roof Cedar Shake

Construction Brick, Vinyl Siding Foundation Poured Concrete