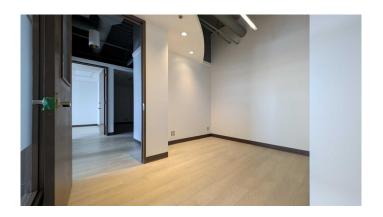

### \$9

0 Bedroom, 0.00 Bathroom, Commercial on 0.44 Acres

Greenview Industrial Park, Calgary, Alberta

Experience a new standard of office space at Greenview Industrial Business Park, where recent upgrades and renovations have transformed the entire building. From the freshly painted renovated common areas, every detail has been thoughtfully designed to enhance your workspace. Located in a central area with immediate access to and from Deerfoot, Edmonton Trail, Centre St and McKnight Trail offers a convenient alternative to downtown commutes. With office units ranging from 1900 SF to 3900 SF, this building can accommodate businesses of all sizes. Whether you're a small startup or a large corporation, we have the perfect space for you. Unreserved parking stalls, and reserved underground and surface parking available. Enjoy excellent nearby amenities, including daycare facilities, the Deerfoot City and McCall Industrial Park. Public transit route services the building providing convenient access for your employees and clients. Call for your private tour today!! Zoned IR