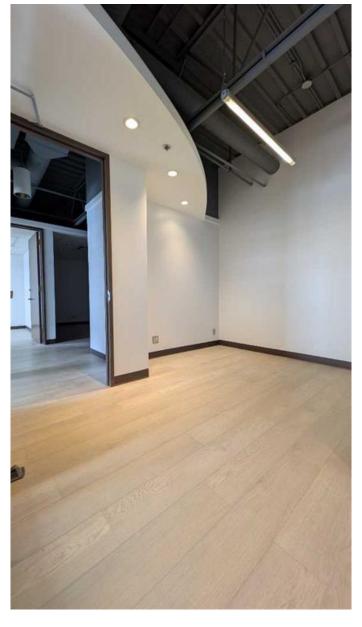

### \$9

0 Bedroom, 0.00 Bathroom, Commercial on 0.44 Acres

Greenview Industrial Park, Calgary, Alberta

Experience a new standard of office space at Greenview Industrial Business Park, where recent upgrades and renovations have transformed the entire building. From the freshly painted renovated common areas, every detail has been thoughtfully designed to enhance your workspace. Located in a central area with immediate access to and from Deerfoot, Edmonton Trail, Centre St and McKnight Trail offers a convenient alternative to downtown commutes. With office units ranging from 1900 SF to 3900 SF, this building can accommodate businesses of all sizes. Whether you're a small startup or a large corporation, we have the perfect space for you. Unreserved parking stalls, and reserved underground and surface parking available. Enjoy excellent nearby amenities, including daycare facilities, the Deerfoot City and McCall Industrial Park. Public transit route services the building providing convenient access for your employees and clients. Call for your private tour today!! Zoned IR