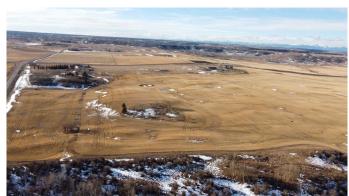

# \$1,579,000 - 143.29 Acres Corner Of Hwy 567 And Lochend Road, Rural Rocky View County

MLS® #A2194806

\$1,579,000

0 Bedroom, 0.00 Bathroom, Land on 143.29 Acres

NONE, Rural Rocky View County, Alberta

143.29 acres of farm land with great mountain views. This property is located near the corner of Hwy 567 and Lochend road just 10 minutes from Calgary city limits and 12 minutes to Airdrie. Plenty of good locations on the property to build your dream home and take in the mountain views. Call today to book a showing before its gone.

#### **Exterior**

Lot Description Farm, Gentle Sloping, Views