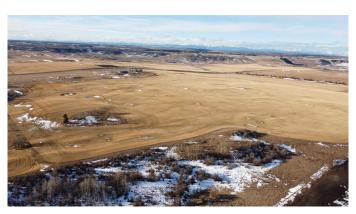

# \$1,579,000 - 143.29 Acres Corner Of Hwy 567 And Lochend Road, Rural Rocky View County

MLS® #A2194806

\$1,579,000

0 Bedroom, 0.00 Bathroom, Land on 143.29 Acres

NONE, Rural Rocky View County, Alberta

143.29 acres of farm land with great mountain views. This property is located near the corner of Hwy 567 and Lochend road just 10 minutes from Calgary city limits and 12 minutes to Airdrie. Plenty of good locations on the property to build your dream home and take in the mountain views. Call today to book a showing before its gone.

#### **Exterior**

Lot Description Farm, Gentle Sloping, Views