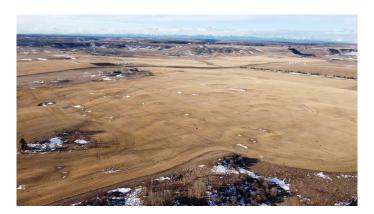

# \$1,579,000 - 143.29 Acres Corner Of Hwy 567 And Lochend Road, Rural Rocky View County

MLS® #A2194806

\$1,579,000

0 Bedroom, 0.00 Bathroom, Land on 143.29 Acres

NONE, Rural Rocky View County, Alberta

143.29 acres of farm land with great mountain views. This property is located near the corner of Hwy 567 and Lochend road just 10 minutes from Calgary city limits and 12 minutes to Airdrie. Plenty of good locations on the property to build your dream home and take in the mountain views. Call today to book a showing before its gone.

#### **Exterior**

Lot Description Farm, Gentle Sloping, Views