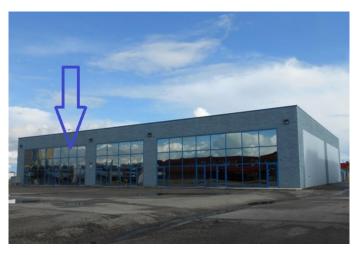

# \$14 - 102, 11401 98 Avenue, Grande Prairie

MLS® #A2194219

### \$14

0 Bedroom, 0.00 Bathroom, Commercial on 0.00 Acres

Richmond Industrial Park, Grande Prairie, Alberta

Total Monthly Payment \$4,346.00 + GST (INCLUDES UTILITIES). FOR LEASE: INDUSTRIAL SHOP/OFFICE Visual exposure with lots of windows, corner lot, 2.,460 sq.ft. in multi-tenant 17,018 total sq.ft. building on 0.83 acres

PARKING: Good radius for bay access gravel, paved customer/staff parking to North of

building

**ZONING: IG-General Industrial** 

ELECTRICAL: 220/225 AMP 240 Volt, 3

Phase 4 wire.

LOCATION: Richmond Industrial Park