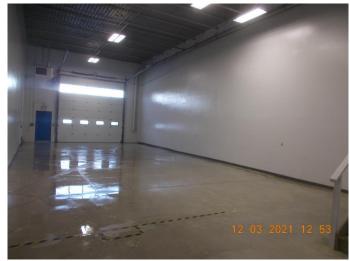

SHOP: 2,250 sq.ft. (30'x75' +/-), one 16'x16' electric lift overhead door, LED lighting, sump, overhead unit heater, storage room/fenced in storage mezzanine, Total Monthly Payment 5,303.34 + GST.

OFFICE: Large Reception/office with windows, tile floors, fluorescent lighting