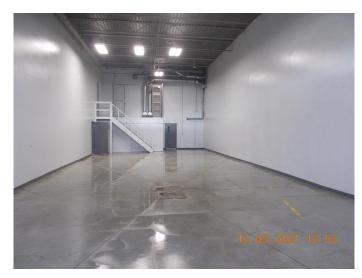

SHOP: 2,250 sq.ft. (30'x75' +/-), one 16'x16' electric lift overhead door, LED lighting, sump, overhead unit heater, storage room/fenced in storage mezzanine, Total Monthly Payment 5,303.34 + GST.

OFFICE: Large Reception/office with windows, tile floors, fluorescent lighting