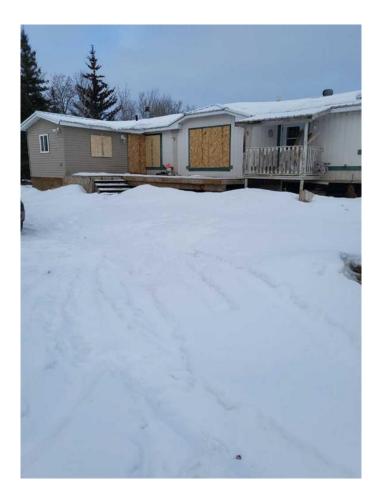

# \$135,000

3 Bedroom, 1.00 Bathroom, 1,328 sqft Residential on 5.23 Acres

NONE, Hythe, Alberta

5.23 acres situated just along the pavement, the mobile home is a 16 wide with a nice sized addition for a 4th bedroom, office, study etc. The mobile needs lots of TLC to bring it back to it's original shape. There are 3 bedrooms (possibly 4 with the addition) 2 bathrooms. It is "SOLD AS IS WHERE IS"