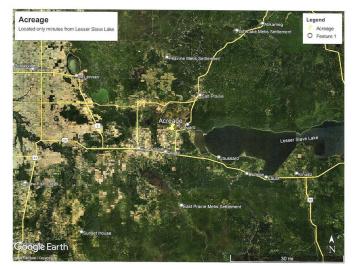

## \$94,000

0 Bedroom, 0.00 Bathroom, Land on 6.82 Acres

NONE, High Prairie, Alberta

Acreage for Sale! This beautiful piece of vacant land is located in a well established farming community with high grade road access and a short drive to Lesser Slave Lake for all your

recreation, fishing, hunting, hiking, boating needs. Featuring 6.82 acres with a small creek, 400 newly planted spruce trees and a wild cherry tree. Power line runs through the property helping to reduce the cost of development and gas and municipal water are at the property line. Great location to build your dream home and enjoy the outdoors. Call today for your viewing!