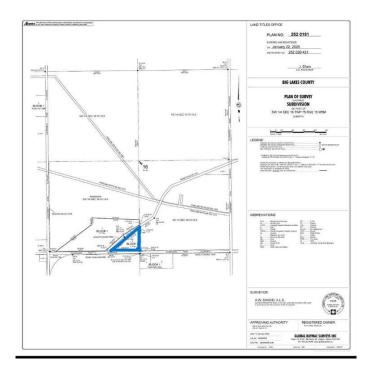

#### **Essential Information**

MLS® # A2193789

Price \$94,000

Bathrooms 0.00

Acres

Type Land

Sub-Type Residential Land

6.82

## **Community Information**

Address 752 Township

Subdivision NONE

City High Prairie

County Big Lakes County

Province Alberta

Postal Code T0G 1E0

### **Additional Information**

Date Listed February 10th, 2025

Days on Market 70

Zoning Country Residential