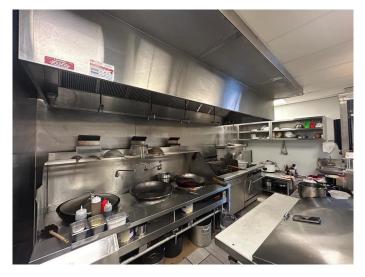

#### \$138,000

0 Bedroom, 0.00 Bathroom, Commercial on 0.00 Acres

Beltline, Calgary, Alberta

Prime Location – Turnkey Chinese Take-Out Restaurant Opportunity!

Fantastic location with high vehicle and foot traffic in a vibrant neighborhood. LOW RENT! Fully equipped take-out restaurant in the heart of Downtown Calgary. Just a short walk to 17 Avenue shops, public transit, and C-Train station. Ample FREE parking available for customers at all times.

This space features an efficient kitchen layout, a modern and trendy design, a sufficient dining area for quick-service seating(20 seats), and a handicap-accessible washroom. Brand-New Walk-in cooler, freezer, and cooking equipment recently installed. Well-known, high-traffic area surrounded by both residential and business communities.