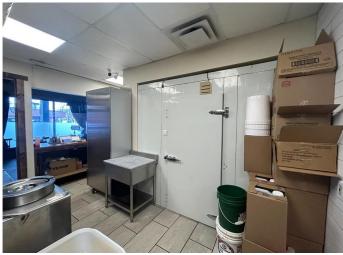

This space features an efficient kitchen layout, a modern and trendy design, a sufficient dining area for quick-service seating(20 seats), and a handicap-accessible washroom. Brand-New Walk-in cooler, freezer, and cooking equipment recently installed. Well-known, high-traffic area surrounded by both residential and business communities.