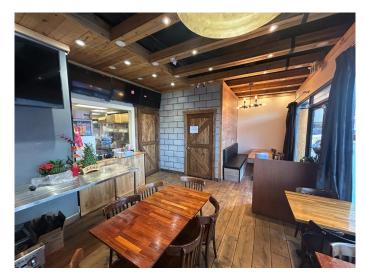

#### \$138,000

0 Bedroom, 0.00 Bathroom, Commercial on 0.00 Acres

Beltline, Calgary, Alberta

Prime Location – Turnkey Chinese Take-Out Restaurant Opportunity!

Fantastic location with high vehicle and foot traffic in a vibrant neighborhood. LOW RENT! Fully equipped take-out restaurant in the heart of Downtown Calgary. Just a short walk to 17 Avenue shops, public transit, and C-Train station. Ample FREE parking available for customers at all times.

This space features an efficient kitchen layout, a modern and trendy design, a sufficient dining area for quick-service seating(20 seats), and a handicap-accessible washroom. Brand-New Walk-in cooler, freezer, and cooking equipment recently installed. Well-known, high-traffic area surrounded by both residential and business communities.