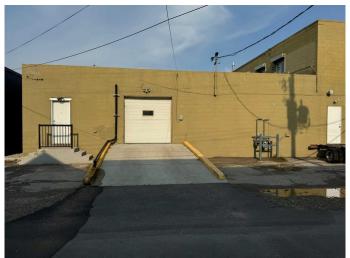

#### \$15

0 Bedroom, 0.00 Bathroom, Commercial on 0.00 Acres

Manchester Industrial, Calgary, Alberta

This meticulously maintained building can be the new home for your business. This location is so central only one block away from Macleod trail and a few blocks from the downtown core. The space offers opportunity for various uses comprising of a combination of offices, warehouse and storage spaces. This gem of a building has a new roof and a new HVAC system installed in February 2025. Parking for a minimum of 6 vehicles available in front and the rear of the building with ample street parking close by. Five (5) or Ten (10) year Lease Term available. PURCHASE OPTION AVAILABLE (call for more information). No lockbox for access. Listing REALTOR® to be present for all tours at the owners request.