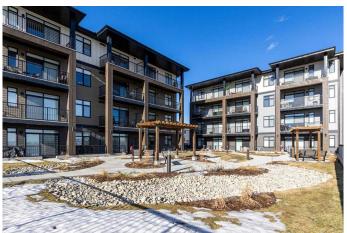

# \$314,000

2 Bedroom, 1.00 Bathroom, 530 sqft Residential on 0.00 Acres

Seton, Calgary, Alberta

DON'T MISS THE OPPORTUNITY to make this CONDO your new HOME or **INVESTMENT PROPERTY! BRIGHT 2** BEDROOM, 1 BATHROOM 3rd floor condo located in the community of SETON. This SPACIOUS OPEN CONCEPT unit features HIGH CEILINGS, LARGE WINDOWS, STAINLESS STEEL APPLIANCES, QUARTZ COUNTERS, TILED BACKSPLASH, LVP flooring throughout, and a WEST FACING BALCONY to relax or entertain guests. TITLED UNDERGROUND PARKING and assigned STORAGE are included. SETON has all the amenities you can ask for! Close to the South Health Campus, YMCA, JCS High School, parks, this unit is walking distance to restaurants, shopping, and Cineplex theatre. EASY ACCESS to Deerfoot and Stoney Trails. **BOOK YOUR SHOWING TODAY!** 

#### **Amenities**

Amenities Elevator(s), Visitor Parking

Parking Spaces 1

Parking Underground