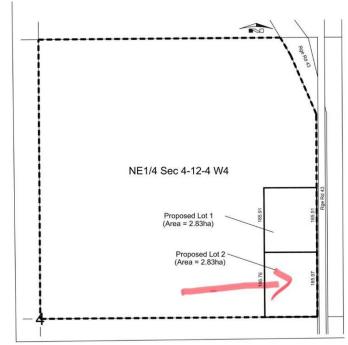

### \$190,000

0 Bedroom, 0.00 Bathroom, Land on 7.02 Acres

NONE, Rural Cypress County, Alberta

Find Your Freedom with Country Living!

Tired of the hustle and bustle of city life?

Ready to embrace a self-sustainable lifestyle with a few chickens, a thriving garden, and maybe even a couple of pigs? This versatile 7.02-acre property offers endless possibilities-let your imagination run wild!