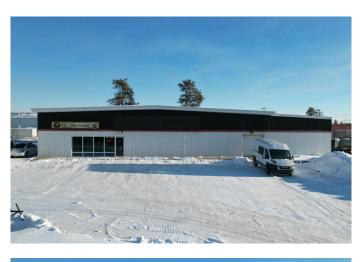

# \$6,240 - 3807 38 Avenue, Whitecourt

MLS® #A2193228

#### \$6,240

0 Bedroom, 0.00 Bathroom, Commercial on 0.00 Acres

NONE, Whitecourt, Alberta

This commercial building is currently listed for sale or lease. Located one row from highway 43 in a highly visible location, on the high Whitecourt. Original building was build in 1964 with an addition in 2000. The lot is 0.62 of an acre with a paved parking lot, a loading dock, and high ceilings. Overhead door is a 8' x 6' door. Inside the space is open and includes 4 offices, 2 washrooms, and a utility room. Zoned M1 - service industrial. Seller would consider a long-term lease with a quick possession.