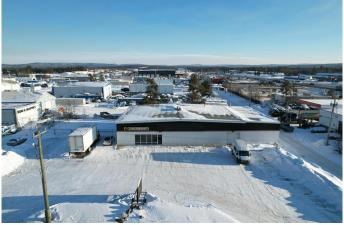

#### \$6,240

0 Bedroom, 0.00 Bathroom, Commercial on 0.00 Acres

NONE, Whitecourt, Alberta

This commercial building is currently listed for sale or lease. Located one row from highway 43 in a highly visible location, on the high Whitecourt. Original building was build in 1964 with an addition in 2000. The lot is 0.62 of an acre with a paved parking lot, a loading dock, and high ceilings. Overhead door is a 8' x 6' door. Inside the space is open and includes 4 offices, 2 washrooms, and a utility room. Zoned M1 - service industrial. Seller would consider a long-term lease with a quick possession.