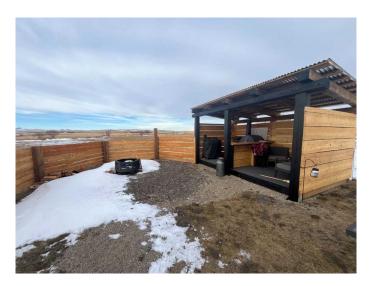

#### NONE, Aetna, Alberta

Beautiful well-maintained acreage that is ready and waiting for you! With all the space you need to create your dream acreage, with lots of work already done for you. Let's talk about features, there is a paved road right to the property, the ability to hook-up to treated town water, the current owner has already had power brought into the property, there is irrigation on the property, a pond, an amazing camp kitchen, and more. This property will not last long!!