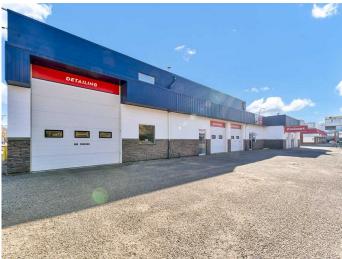

#### \$4,500

0 Bedroom, 0.00 Bathroom, Commercial on 0.00 Acres

River Flats, Medicine Hat, Alberta

Welcome to 1137 & 1139 Kingsway Ave SE! This is a unique opportunity to lease a mixed-use property that can be divided into two spaces, located on a high-traffic street for excellent visibility. Previously an automotive service center, this property is well-equipped for a variety of business ventures, thanks to its expansive layout, ample parking, and versatile spaces.

The commercial property features an impressive 5,827 sq. ft. above grade. The main floor offers 4,557 sq. ft., including multiple shop bays, service areas, and workspaces, making it ideal for automotive services or adaptable for other business needs such as retail, workshops, or office space. Additionally, the upper floor provides 1,270 sq. ft. of storage and utility rooms, perfect for inventory, tools, or backend operations. With a total of 7 overhead doors, ranging from 8x8 to 12x12, the property offers endless occupancy opportunities. A key highlight is the convenience of off-street parking, providing easy access for both customers and staff. With plenty of parking space, you can accommodate your clients' needs without congestion, making it ideal for customer-facing businesses. Located in the thriving SE Kingsway area, this property is designed for ambitious entrepreneurs or investors seeking maximum versatility and potential. Discover the endless possibilities at 1137 &