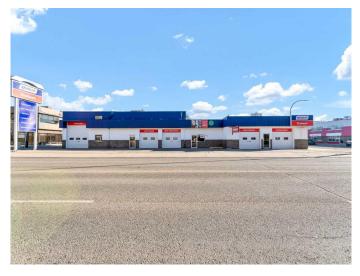

#### \$4,500

0 Bedroom, 0.00 Bathroom, Commercial on 0.00 Acres

River Flats, Medicine Hat, Alberta

Welcome to 1137 & 1139 Kingsway Ave SE! This is a unique opportunity to lease a mixed-use property that can be divided into two spaces, located on a high-traffic street for excellent visibility. Previously an automotive service center, this property is well-equipped for a variety of business ventures, thanks to its expansive layout, ample parking, and versatile spaces.

The commercial property features an impressive 5,827 sq. ft. above grade. The main floor offers 4,557 sq. ft., including multiple shop bays, service areas, and workspaces, making it ideal for automotive services or adaptable for other business needs such as retail, workshops, or office space. Additionally, the upper floor provides 1,270 sq. ft. of storage and utility rooms, perfect for inventory, tools, or backend operations. With a total of 7 overhead doors, ranging from 8x8 to 12x12, the property offers endless occupancy opportunities. A key highlight is the convenience of off-street parking, providing easy access for both customers and staff. With plenty of parking space, you can accommodate your clients' needs without congestion, making it ideal for customer-facing businesses. Located in the thriving SE Kingsway area, this property is designed for ambitious entrepreneurs or investors seeking maximum versatility and potential. Discover the endless possibilities at 1137 &