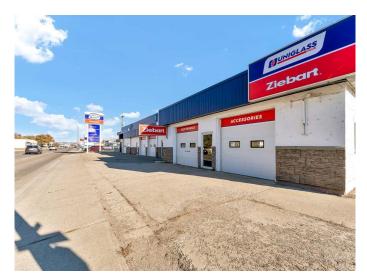

#### \$4,500

0 Bedroom, 0.00 Bathroom, Commercial on 0.00 Acres

River Flats, Medicine Hat, Alberta

Welcome to 1137 & 1139 Kingsway Ave SE! This is a unique opportunity to lease a mixed-use property that can be divided into two spaces, located on a high-traffic street for excellent visibility. Previously an automotive service center, this property is well-equipped for a variety of business ventures, thanks to its expansive layout, ample parking, and versatile spaces.

The commercial property features an impressive 5,827 sq. ft. above grade. The main floor offers 4,557 sq. ft., including multiple shop bays, service areas, and workspaces, making it ideal for automotive services or adaptable for other business needs such as retail, workshops, or office space. Additionally, the upper floor provides 1,270 sq. ft. of storage and utility rooms, perfect for inventory, tools, or backend operations. With a total of 7 overhead doors, ranging from 8x8 to 12x12, the property offers endless occupancy opportunities. A key highlight is the convenience of off-street parking, providing easy access for both customers and staff. With plenty of parking space, you can accommodate your clients' needs without congestion, making it ideal for customer-facing businesses. Located in the thriving SE Kingsway area, this property is designed for ambitious entrepreneurs or investors seeking maximum versatility and potential. Discover the endless possibilities at 1137 &