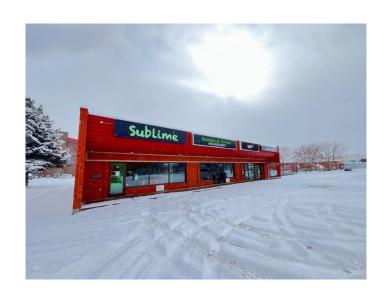

# \$849,000 - 810 3 Avenue S, Lethbridge

MLS® #A2193047

## \$849,000

0 Bedroom, 0.00 Bathroom, Commercial on 0.00 Acres

Downtown, Lethbridge, Alberta

Welcome to an exceptional investment opportunity nestled in the vibrant city of Lethbridge! This fully leased property boasts an ideal tenant mix, offering a blend that ensures steady returns on your investment. With ample parking and high exposure 78x120 lot, this property is perfectly positioned for success. Its coveted C-D zoning provides flexibility for various commercial endeavours, allowing you to explore a range of lucrative possibilities.