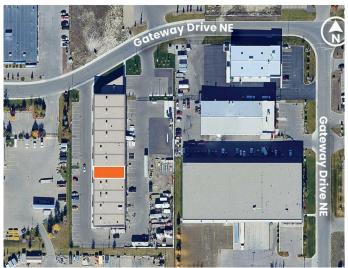

#### \$14

0 Bedroom, 0.00 Bathroom, Commercial on 0.00 Acres

Gateway., Airdrie, Alberta

FOR SUBLEASE: 3,200 Sq. Ft. â€~A' class small industrial bay with drive-in door. Airdrie has favorable property taxes compared to the City of Calgary, which has attracted many tenants and owner-users to this area. Quality industrial space with 1 drive-in door (12 Ft w x 16 Ft h), 840 SF of concrete mezzanine, 2,360 SF of warehouse space, 100 Amps of power, 26 - 28 Ft of clear ceiling height, LED lighting, sump in warehouse, and sprinklers. Only three minutes to Highway 2 (QEII) and 13 minutes to City of Calgary (Stoney Trail). The Sublease term expires on December 30, 2027. The Sublease rate is starting at \$13.50 PSF with Operating costs at \$5.25 (Est. 2025). Thus a total of \$18.75 PSF. Available on March 1st 2025. \*\*\*\*NOTE: NO AUTOMOTIVE USE\*\*\*\*

**Community Information** 

| Address     | Unit 7, 100 Gateway Drive Ne |
|-------------|------------------------------|
| Subdivision | Gateway.                     |
| City        | Airdrie                      |
| County      | Airdrie                      |
| Province    | Alberta                      |
| Postal Code | T4B 0J6                      |