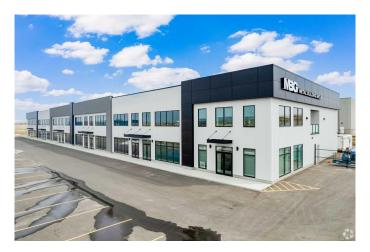

#### \$14

0 Bedroom, 0.00 Bathroom, Commercial on 0.00 Acres

Gateway., Airdrie, Alberta

FOR SUBLEASE: 3,200 Sq. Ft. â€~A' class small industrial bay with drive-in door. Airdrie has favorable property taxes compared to the City of Calgary, which has attracted many tenants and owner-users to this area. Quality industrial space with 1 drive-in door (12 Ft w x 16 Ft h), 840 SF of concrete mezzanine, 2,360 SF of warehouse space, 100 Amps of power, 26 - 28 Ft of clear ceiling height, LED lighting, sump in warehouse, and sprinklers. Only three minutes to Highway 2 (QEII) and 13 minutes to City of Calgary (Stoney Trail). The Sublease term expires on December 30, 2027. The Sublease rate is starting at \$13.50 PSF with Operating costs at \$5.25 (Est. 2025). Thus a total of \$18.75 PSF. Available on March 1st 2025. \*\*\*\*NOTE: NO AUTOMOTIVE USE\*\*\*\*