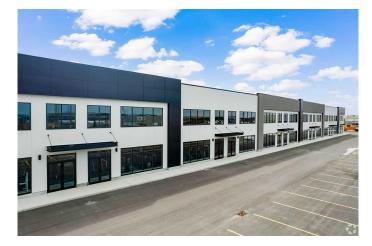

#### \$14

0 Bedroom, 0.00 Bathroom, Commercial on 0.00 Acres

Gateway., Airdrie, Alberta

FOR SUBLEASE: 3,200 Sq. Ft. â€~A' class small industrial bay with drive-in door. Airdrie has favorable property taxes compared to the City of Calgary, which has attracted many tenants and owner-users to this area. Quality industrial space with 1 drive-in door (12 Ft w x 16 Ft h), 840 SF of concrete mezzanine, 2,360 SF of warehouse space, 100 Amps of power, 26 - 28 Ft of clear ceiling height, LED lighting, sump in warehouse, and sprinklers. Only three minutes to Highway 2 (QEII) and 13 minutes to City of Calgary (Stoney Trail). The Sublease term expires on December 30, 2027. The Sublease rate is starting at \$13.50 PSF with Operating costs at \$5.25 (Est. 2025). Thus a total of \$18.75 PSF. Available on March 1st 2025. \*\*\*\*NOTE: NO AUTOMOTIVE USE\*\*\*\*