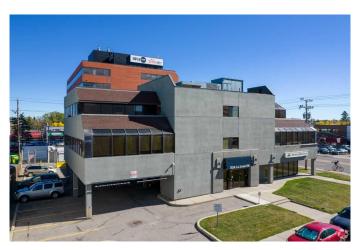

# \$15 - 210, 5824 2 Street Sw, Calgary

MLS® #A2192327

### \$15

0 Bedroom, 0.00 Bathroom, Commercial on 0.00 Acres

Manchester, Calgary, Alberta

Professionally managed building with direct exposure to 58th Avenue SW. This is 2nd floor space directly across from the elevator. Potential for 1,317sf or 2,923sf (Units 200&210). Mix of private and open bullpen areas. Assigned parking at reasonable rates, and street parking on 2nd Street. Abundant of natural light. Bus stop directly in front of building on 58th Ave. 2 blocks from Chinook Centre Mall and LRT Station. Easy access to Macleod, Glenmore and Deerfoot Trail. 10 minutes to downtown.

#### **Essential Information**

MLS® # A2192327

Price \$15

Bathrooms 0.00

Acres 0.00

Year Built 1980

Type Commercial

Sub-Type Office Status Active

# **Community Information**

Address 210, 5824 2 Street Sw

Subdivision Manchester

City Calgary
County Calgary
Province Alberta

Postal Code T2H0H2

Interior

Heating Central

Cooling Full