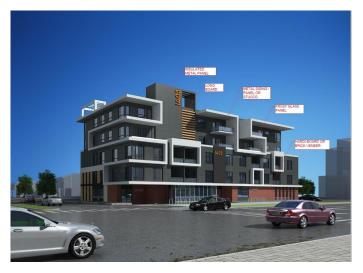

## \$2,090,000

3 Bedroom, 1.00 Bathroom, 1,515 sqft Residential on 0.26 Acres

Shaganappi, Calgary, Alberta

Huge Price Reduction! The prime development site, Located strategically right by C-train station off the remarkable location of Bow Trail. Surrounded by the Shaganappi golf course and parks. with a breathtaking Panoramic view of Calgary downtown. Zoned for M-X2 Multi-Residential - Medium Profile Support Commercial .M-X2 is a mixed-use multi-residential designation that is primarily for 4 to 5-storey apartment buildings with commercial storefronts. FAR 3.0 H 16. Easily to build over 33 residential units plus a commercial on the main floor. Very suitable for purposely built for rental. Another idea would be a profitable mix-use condo project or simply 8-10 high-end townhomes with great views.