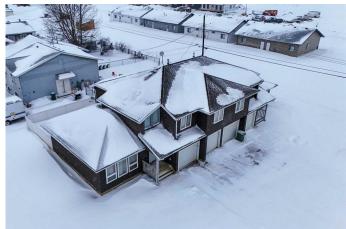

# \$627,000

6 Bedroom, 6.00 Bathroom, 2,996 sqft Residential on 0.22 Acres

NONE, La Crete, Alberta

INVESTOR ALERT! Come check out this duplex for sale that's located near all the amenities, this property has lots of potential; live on one side and rent out the other or rent out both units the choice is yours. Each unit has vaulted ceilings with wood beam accents, a big master bedroom with a large ensuite and walk-in closet, and a double car garage to keep your vehicles out of the weather. Come check out this great opportunity before it's gone!

#### **Exterior**

Exterior Features None

Lot Description Back Yard

Roof Asphalt Shingle

Construction Vinyl Siding

Foundation Poured Concrete