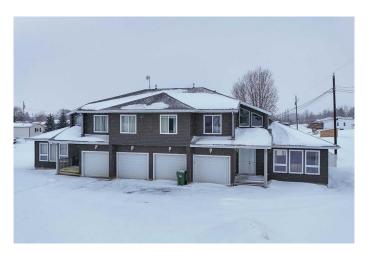

# \$627,000

6 Bedroom, 6.00 Bathroom, 2,996 sqft Residential on 0.22 Acres

NONE, La Crete, Alberta

INVESTOR ALERT! Come check out this duplex for sale that's located near all the amenities, this property has lots of potential; live on one side and rent out the other or rent out both units the choice is yours. Each unit has vaulted ceilings with wood beam accents, a big master bedroom with a large ensuite and walk-in closet, and a double car garage to keep your vehicles out of the weather. Come check out this great opportunity before it's gone!

#### **Essential Information**

MLS® # A2192163 Price \$627,000

Bedrooms 6
Bathrooms 6.00
Full Baths 4
Half Baths 2

Square Footage 2,996 Acres 0.22 Year Built 1991

Type Residential

Sub-Type Duplex

Style 1 and Half Storey, Side by Side

#### **Exterior**

Exterior Features None

Lot Description Back Yard

Roof Asphalt Shingle

Construction Vinyl Siding

Foundation Poured Concrete