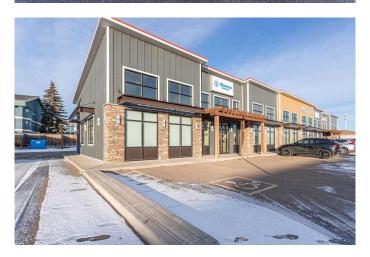

#### \$16

0 Bedroom, 0.00 Bathroom, Commercial on 0.00 Acres

Southridge, Lloydminster, Alberta

Great opportunity to relocate your office or your retail business. This 2100 square foot newer developed space is located in a busy location with an abundance of parking. Zoned C1, Central Commercial District, this location has a long list of permitted and discretionary uses. The space proposed will be a total of 2100 square feet featuring Huge store front windows, front vestibule area, newer finishing which can be improved upon or changed according to your needs. This property is within a vibrant shopping district with food services, office space and retail type businesses. Currently this space is also listed for lease as larger space totaling 3850 square feet under MLS A2180111.