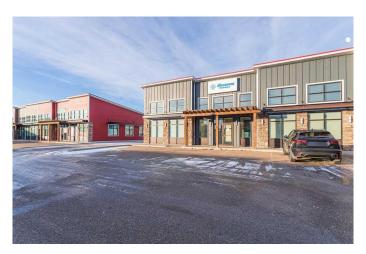

#### \$16

0 Bedroom, 0.00 Bathroom, Commercial on 0.00 Acres

Southridge, Lloydminster, Alberta

Great opportunity to relocate your office or your retail business. This 2100 square foot newer developed space is located in a busy location with an abundance of parking. Zoned C1, Central Commercial District, this location has a long list of permitted and discretionary uses. The space proposed will be a total of 2100 square feet featuring Huge store front windows, front vestibule area, newer finishing which can be improved upon or changed according to your needs. This property is within a vibrant shopping district with food services, office space and retail type businesses. Currently this space is also listed for lease as larger space totaling 3850 square feet under MLS A2180111.