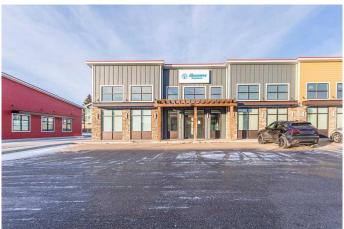

#### \$16

0 Bedroom, 0.00 Bathroom, Commercial on 0.00 Acres

Southridge, Lloydminster, Alberta

Great opportunity to relocate your office or your retail business. This 2100 square foot newer developed space is located in a busy location with an abundance of parking. Zoned C1, Central Commercial District, this location has a long list of permitted and discretionary uses. The space proposed will be a total of 2100 square feet featuring Huge store front windows, front vestibule area, newer finishing which can be improved upon or changed according to your needs. This property is within a vibrant shopping district with food services, office space and retail type businesses. Currently this space is also listed for lease as larger space totaling 3850 square feet under MLS A2180111.