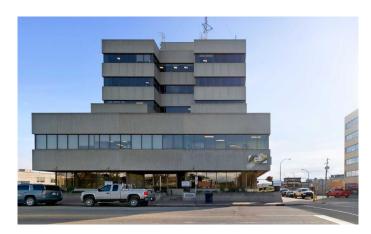

# \$1,500 - 101, 9835 101 Avenue, Grande Prairie

MLS® #A2192043

#### \$1,500

0 Bedroom, 0.00 Bathroom, Commercial on 0.00 Acres

Central Business District., Grande Prairie, Alberta

All in lease. \$1,500/month. If you're looking to take your business to the next level and want to get into a space in a well respected professional building, this is your opportunity. Currently set up with built-in desks and a large storage area, this 759 sq.ft. main floor unit is located in the prestigious Windsor Court building in downtown Grande Prairie. Access is from the main vestibule of the building, with close proximity to the common washrooms that are currently slated for a full renovation. Don't let this opportunity pass you by, contact your favorite commercial real estate professional today to arrange a viewing.

## **Community Information**

Address 101, 9835 101 Avenue Subdivision Central Business District.

City Grande Prairie

County Grande Prairie

Province Alberta
Postal Code T8V 5V5