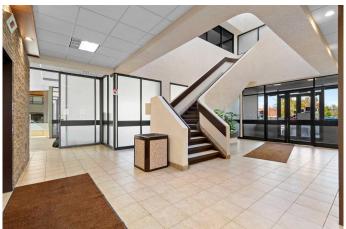

#### \$1,500

0 Bedroom, 0.00 Bathroom, Commercial on 0.00 Acres

Central Business District., Grande Prairie, Alberta

All in lease. \$1,500/month. If you're looking to take your business to the next level and want to get into a space in a well respected professional building, this is your opportunity. Currently set up with built-in desks and a large storage area, this 759 sq.ft. main floor unit is located in the prestigious Windsor Court building in downtown Grande Prairie. Access is from the main vestibule of the building, with close proximity to the common washrooms that are currently slated for a full renovation. Don't let this opportunity pass you by, contact your favorite commercial real estate professional today to arrange a viewing.