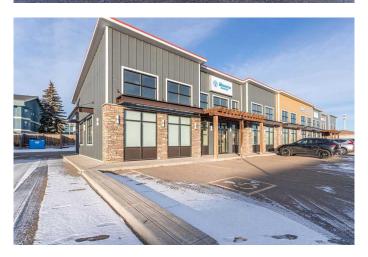

### \$16

0 Bedroom, 0.00 Bathroom, Commercial on 0.00 Acres

Southridge, Lloydminster, Alberta

Great opportunity to relocate your office or your retail business. This 1750 square foot newer developed space is located in a busy location with an abundance of parking. Zoned C1, Central Commercial District, this location has a long list of permitted and discretionary uses. The space proposed will be a total of 1750 square feet featuring Huge store front windows, front vestibule area, newer finishing which can be improved upon or changed according to your needs. This property is within a vibrant shopping district with food services, office space and retail type businesses. Currently this space is also listed for lease as larger space totaling 3850 square feet under MLS A2180111.