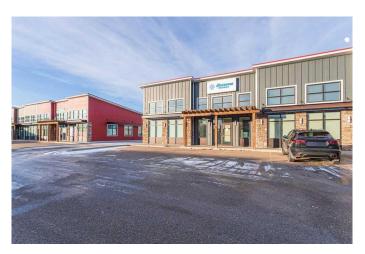

### \$16

0 Bedroom, 0.00 Bathroom, Commercial on 0.00 Acres

Southridge, Lloydminster, Alberta

Great opportunity to relocate your office or your retail business. This 1750 square foot newer developed space is located in a busy location with an abundance of parking. Zoned C1, Central Commercial District, this location has a long list of permitted and discretionary uses. The space proposed will be a total of 1750 square feet featuring Huge store front windows, front vestibule area, newer finishing which can be improved upon or changed according to your needs. This property is within a vibrant shopping district with food services, office space and retail type businesses. Currently this space is also listed for lease as larger space totaling 3850 square feet under MLS A2180111.