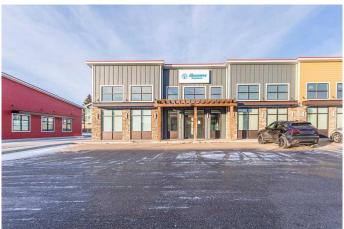

### \$16

0 Bedroom, 0.00 Bathroom, Commercial on 0.00 Acres

Southridge, Lloydminster, Alberta

Great opportunity to relocate your office or your retail business. This 1750 square foot newer developed space is located in a busy location with an abundance of parking. Zoned C1, Central Commercial District, this location has a long list of permitted and discretionary uses. The space proposed will be a total of 1750 square feet featuring Huge store front windows, front vestibule area, newer finishing which can be improved upon or changed according to your needs. This property is within a vibrant shopping district with food services, office space and retail type businesses. Currently this space is also listed for lease as larger space totaling 3850 square feet under MLS A2180111.