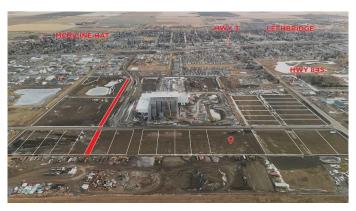

## \$803,400

0 Bedroom, 0.00 Bathroom, Land on 2.60 Acres

NONE, Coaldale, Alberta

Position your business for success with this 2.6 (+/-) acre Industry -zoned lot, located within Coaldale's expanding industrial corridor. Situated in the 845 Development Industrial Subdivision, this prime commercial opportunity offers flexible lot sizes ranging from 1 to 8 acres, providing scalable solutions for a variety of commercial and industrial operations.

The development features direct access from Highway 845, a highly traveled route in the area that connects to Alberta Highway 3 which is a major transportation passageway for logistics, material transport, and industrial supply chains. This strategic location enhances connectivity and accessibility for businesses requiring efficient transportation solutions.

Over the past few years, Coaldale has evolved into a business hub with an impressive growth rate, supported by numerous commercial ventures. One of the most significant developments is the NewCold facility project, which is attracting more industry to the community. Coaldale also benefits from the new Malloy Landing residential subdivision, the state-of-the-art Shift Community Recreation Centre, and a growing number of commercial and industrial enterprises. With cost-effective commercial & industrial land, a competitive commercial property tax rate, and attractive incentives, Coaldale presents a compelling opportunity for business relocation, expansion, and investment. Secure

your position in this high-growth market today.