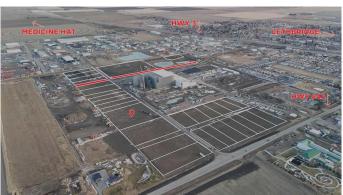

## \$803,400

0 Bedroom, 0.00 Bathroom, Land on 2.60 Acres

NONE, Coaldale, Alberta

Position your business for success with this 2.6 (+/-) acre Industry -zoned lot, located within Coaldale's expanding industrial corridor. Situated in the 845 Development Industrial Subdivision, this prime commercial opportunity offers flexible lot sizes ranging from 1 to 8 acres, providing scalable solutions for a variety of commercial and industrial operations.

The development features direct access from Highway 845, a highly traveled route in the area that connects to Alberta Highway 3 which is a major transportation passageway for logistics, material transport, and industrial supply chains. This strategic location enhances connectivity and accessibility for businesses requiring efficient transportation solutions.

Over the past few years, Coaldale has evolved into a business hub with an impressive growth rate, supported by numerous commercial ventures. One of the most significant developments is the NewCold facility project, which is attracting more industry to the community. Coaldale also benefits from the new Malloy Landing residential subdivision, the state-of-the-art Shift Community Recreation Centre, and a growing number of commercial and industrial enterprises. With cost-effective commercial & industrial land, a competitive commercial property tax rate, and attractive incentives, Coaldale presents a compelling opportunity for business relocation, expansion, and investment. Secure

your position in this high-growth market today.