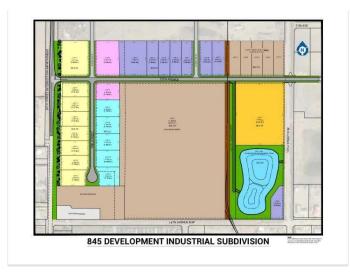

## \$803,400

0 Bedroom, 0.00 Bathroom, Land on 2.60 Acres

NONE, Coaldale, Alberta

Position your business for success with this 2.6 (+/-) acre Industry -zoned lot, located within Coaldale's expanding industrial corridor. Situated in the 845 Development Industrial Subdivision, this prime commercial opportunity offers flexible lot sizes ranging from 1 to 8 acres, providing scalable solutions for a variety of commercial and industrial operations.