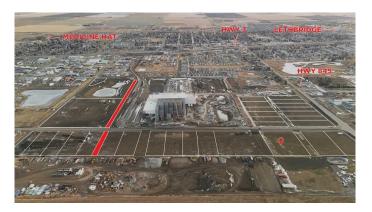

#### \$807,750

0 Bedroom, 0.00 Bathroom, Land on 2.25 Acres

NONE, Coaldale, Alberta

Position your business for success with this 2.25 (+/-) acre Industry -zoned lot, located within Coaldale's expanding industrial corridor. Situated in the 845 Development Industrial Subdivision, this prime commercial opportunity offers flexible lot sizes ranging from 1 to 8 acres, providing scalable solutions for a variety of commercial and industrial operations.

The development features direct access from Highway 845, a highly traveled route in the area that connects to Alberta Highway 3 which is a major transportation passageway for logistics, material transport, and industrial supply chains. This strategic location enhances connectivity and accessibility for businesses requiring efficient transportation solutions.