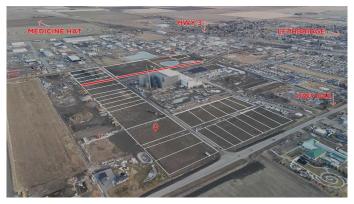

#### \$807,750

0 Bedroom, 0.00 Bathroom, Land on 2.25 Acres

NONE, Coaldale, Alberta

Position your business for success with this 2.25 (+/-) acre Industry -zoned lot, located within Coaldale's expanding industrial corridor. Situated in the 845 Development Industrial Subdivision, this prime commercial opportunity offers flexible lot sizes ranging from 1 to 8 acres, providing scalable solutions for a variety of commercial and industrial operations.

The development features direct access from Highway 845, a highly traveled route in the area that connects to Alberta Highway 3 which is a major transportation passageway for logistics, material transport, and industrial supply chains. This strategic location enhances connectivity and accessibility for businesses requiring efficient transportation solutions.