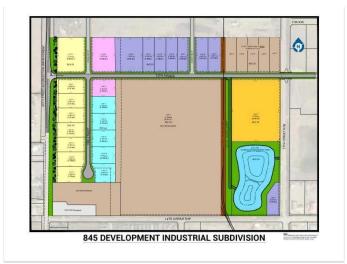

#### \$807,750

0 Bedroom, 0.00 Bathroom, Land on 2.25 Acres

NONE, Coaldale, Alberta

Position your business for success with this 2.25 (+/-) acre Industry -zoned lot, located within Coaldale's expanding industrial corridor. Situated in the 845 Development Industrial Subdivision, this prime commercial opportunity offers flexible lot sizes ranging from 1 to 8 acres, providing scalable solutions for a variety of commercial and industrial operations.