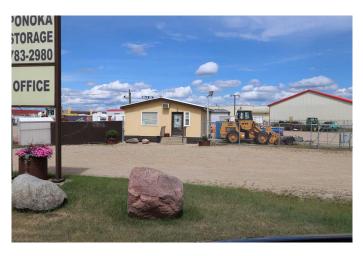

#### \$589,000

0 Bedroom, 0.00 Bathroom, Commercial on 0.00 Acres

Southwest Industrial Park, Ponoka, Alberta

Established RV storage business with 2.04 acre lot in central Alberta. Ideal business opportunity on prime corner lot located in Ponoka's Southwest Industrial Park. The office building is a 22 x 26 prefab structure, there is also a 20 x 40 raised storage building. Perimeter chain link fence with automated Lift Master gate system. Lot is capable of facilitating storage for 100+ RV's depending on size.