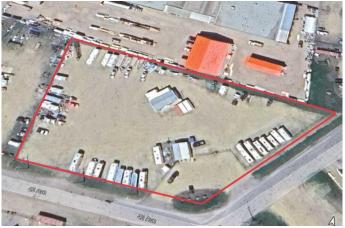

#### \$589,000

0 Bedroom, 0.00 Bathroom, Commercial on 0.00 Acres

Southwest Industrial Park, Ponoka, Alberta

Established RV storage business with 2.04 acre lot in central Alberta. Ideal business opportunity on prime corner lot located in Ponoka's Southwest Industrial Park. The office building is a 22 x 26 prefab structure, there is also a 20 x 40 raised storage building. Perimeter chain link fence with automated Lift Master gate system. Lot is capable of facilitating storage for 100+ RV's depending on size.