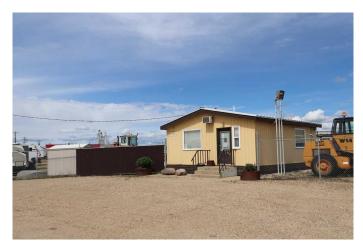

#### \$589,000

0 Bedroom, 0.00 Bathroom, Commercial on 0.00 Acres

Southwest Industrial Park, Ponoka, Alberta

Established RV storage business with 2.04 acre lot in central Alberta. Ideal business opportunity on prime corner lot located in Ponoka's Southwest Industrial Park. The office building is a 22 x 26 prefab structure, there is also a 20 x 40 raised storage building. Perimeter chain link fence with automated Lift Master gate system. Lot is capable of facilitating storage for 100+ RV's depending on size.