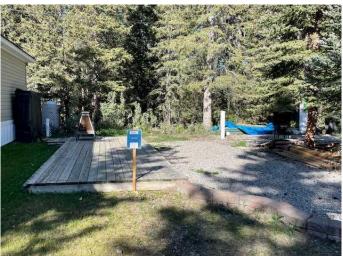

### \$49,900

0 Bedroom, 0.00 Bathroom, Land on 0.05 Acres

NONE, Sundre, Alberta

PRICE REDUCED! Great opportunity to snap up this nice vacant lot backing onto a natural space and facing East and directly across the street from a huge green space which includes Playground, Basketball/Pickle Ball courts and the new gazebo coming. Purchase now and enjoy the entire season. No need to worry about booking a campsite anymore. For anyone with small children, you can sit and enjoy your morning coffee while watching the kids at the playground from your included deck. Others may enjoy reading in the morning sun. This lot is very close to the main owners entrance and also a few lots away from an amenities building that has washrooms that are open all year round for those winter show-shoe visits. Tall Timber RV resort is located on the eastern edge of friendly Sundre AB. Shopping and Restaurants are a short drive from the Park and can also be biked and is walkable as well. Tall Timber has many amenities including an Indoor Pool and Hot tub, Horseshoe Pits, Baseball Diamond, Annual Rodeo Grounds, Rec Centre. This is a well managed Park with low yearly Fees ( \$1710.25 ) which include Power, Water and Sewer. Tall Timber is a 3 season Park open from approx. April until early October. The location of this lot is great for easy access to thee Rec Centre where the Indoor Pool and Hot tub are located. Tall Timber RV resort has an active volunteer committee which plans many in-park events throughout the season such as Yard Sales, Farmers Market with local

vendors, Food trucks, Dances, Dart Tournaments as well as several planned events for the kids too. You can be as busy as you want OR just sit back and enjoy the solitude of the park. Located about an hour north of Calgary on Highway #22. Note: The lot immediately beside this lot is also for sale (MLS # A2191521) which would give you an excellent large combined space to spread out your living space and enjoy.