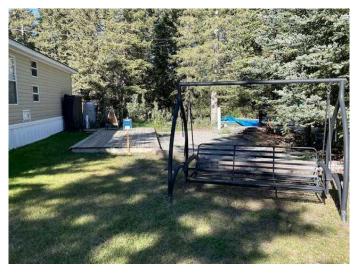

### \$49,900

0 Bedroom, 0.00 Bathroom, Land on 0.05 Acres

NONE, Sundre, Alberta

PRICE REDUCED! Great opportunity to snap up this nice vacant lot backing onto a natural space and facing East and directly across the street from a huge green space which includes Playground, Basketball/Pickle Ball courts and the new gazebo coming. Purchase now and enjoy the entire season. No need to worry about booking a campsite anymore. For anyone with small children, you can sit and enjoy your morning coffee while watching the kids at the playground from your included deck. Others may enjoy reading in the morning sun. This lot is very close to the main owners entrance and also a few lots away from an amenities building that has washrooms that are open all year round for those winter show-shoe visits. Tall Timber RV resort is located on the eastern edge of friendly Sundre AB. Shopping and Restaurants are a short drive from the Park and can also be biked and is walkable as well. Tall Timber has many amenities including an Indoor Pool and Hot tub, Horseshoe Pits, Baseball Diamond, Annual Rodeo Grounds, Rec Centre. This is a well managed Park with low yearly Fees ( \$1710.25 ) which include Power, Water and Sewer. Tall Timber is a 3 season Park open from approx. April until early October. The location of this lot is great for easy access to thee Rec Centre where the Indoor Pool and Hot tub are located. Tall Timber RV resort has an active volunteer committee which plans many in-park events throughout the season such as Yard Sales, Farmers Market with local

vendors, Food trucks, Dances, Dart Tournaments as well as several planned events for the kids too. You can be as busy as you want OR just sit back and enjoy the solitude of the park. Located about an hour north of Calgary on Highway #22. Note: The lot immediately beside this lot is also for sale (MLS # A2191521) which would give you an excellent large combined space to spread out your living space and enjoy.