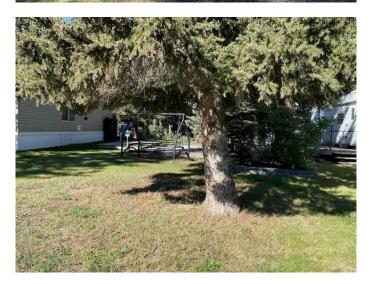

### \$49,900

0 Bedroom, 0.00 Bathroom, Land on 0.05 Acres

NONE, Sundre, Alberta

PRICE REDUCED! Great opportunity to snap up this nice vacant lot backing onto a natural space and facing East and directly across the street from a huge green space which includes Playground, Basketball/Pickle Ball courts and the new gazebo coming. Purchase now and enjoy the entire season. No need to worry about booking a campsite anymore. For anyone with small children, you can sit and enjoy your morning coffee while watching the kids at the playground from your included deck. Others may enjoy reading in the morning sun. This lot is very close to the main owners entrance and also a few lots away from an amenities building that has washrooms that are open all year round for those winter show-shoe visits. Tall Timber RV resort is located on the eastern edge of friendly Sundre AB. Shopping and Restaurants are a short drive from the Park and can also be biked and is walkable as well. Tall Timber has many amenities including an Indoor Pool and Hot tub, Horseshoe Pits, Baseball Diamond, Annual Rodeo Grounds, Rec Centre. This is a well managed Park with low yearly Fees ( \$1710.25 ) which include Power, Water and Sewer. Tall Timber is a 3 season Park open from approx. April until early October. The location of this lot is great for easy access to thee Rec Centre where the Indoor Pool and Hot tub are located. Tall Timber RV resort has an active volunteer committee which plans many in-park events throughout the season such as Yard Sales, Farmers Market with local

vendors, Food trucks, Dances, Dart Tournaments as well as several planned events for the kids too. You can be as busy as you want OR just sit back and enjoy the solitude of the park. Located about an hour north of Calgary on Highway #22. Note: The lot immediately beside this lot is also for sale (MLS # A2191521) which would give you an excellent large combined space to spread out your living space and enjoy.