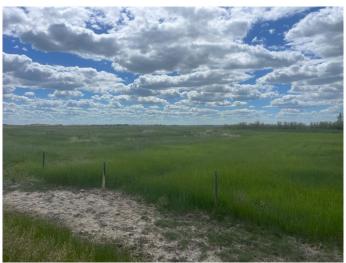

### \$99,900

0 Bedroom, 0.00 Bathroom, Land on 2.38 Acres

NONE, Rural Newell, County of, Alberta

YOUR CORNER OF PARADISE! Have you been watching the market for an acreage building parcel with good access, an attractive year round view, privacy & utilities close by? Maybe you need a getaway from the city & a quiet, private place to park your RV or build a base camp for hunting in the County of Newell? Your patience has paid off. Just 7 minutes to Rosemary, on well maintained roads nearly all on pavement. Power, natural gas, & regional water are all in close proximity. \$7000 Household water connection fee to EID has been paid which will deliver irrigation water for seasonal use to your property once are are connected to the system. Nearby residences have water wells or regional water for year round household use. Potential for walk-out home design with desirable elevation changes on parcel. The world is your oyster to build your dream shop, have boat & RV storage, garden & some critters. This parcel is quiet & private with 1 nearby residential neighbour to the North. Subdivision has been approved & is in process for registration with Alberta Land Titles. Please consult County of Newell Land Use Bylaw for permitted & discretionary uses of Residential Rural zoned land. Along with purchase of land, Seller would consider long term lease of additional land for pasture, dug out access, garden space & more. Don't miss this, we aren't making more land!