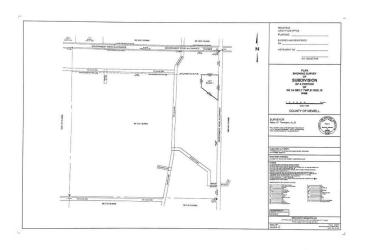

### \$99,900

0 Bedroom, 0.00 Bathroom, Land on 2.38 Acres

NONE, Rural Newell, County of, Alberta

YOUR CORNER OF PARADISE! Have you been watching the market for an acreage building parcel with good access, an attractive year round view, privacy & utilities close by? Maybe you need a getaway from the city & a quiet, private place to park your RV or build a base camp for hunting in the County of Newell? Your patience has paid off. Just 7 minutes to Rosemary, on well maintained roads nearly all on pavement. Power, natural gas, & regional water are all in close proximity. \$7000 Household water connection fee to EID has been paid which will deliver irrigation water for seasonal use to your property once are are connected to the system. Nearby residences have water wells or regional water for year round household use. Potential for walk-out home design with desirable elevation changes on parcel. The world is your oyster to build your dream shop, have boat & RV storage, garden & some critters. This parcel is quiet & private with 1 nearby residential neighbour to the North. Subdivision has been approved & is in process for registration with Alberta Land Titles. Please consult County of Newell Land Use Bylaw for permitted & discretionary uses of Residential Rural zoned land. Along with purchase of land, Seller would consider long term lease of additional land for pasture, dug out access, garden space & more. Don't miss this, we aren't making more land!