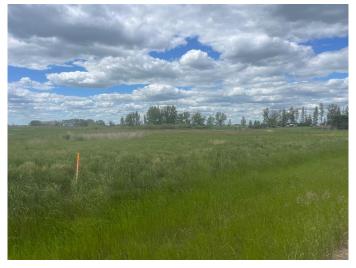

### \$99,900

0 Bedroom, 0.00 Bathroom, Land on 2.38 Acres

NONE, Rural Newell, County of, Alberta

YOUR CORNER OF PARADISE! Have you been watching the market for an acreage building parcel with good access, an attractive year round view, privacy & utilities close by? Maybe you need a getaway from the city & a quiet, private place to park your RV or build a base camp for hunting in the County of Newell? Your patience has paid off. Just 7 minutes to Rosemary, on well maintained roads nearly all on pavement. Power, natural gas, & regional water are all in close proximity. \$7000 Household water connection fee to EID has been paid which will deliver irrigation water for seasonal use to your property once are are connected to the system. Nearby residences have water wells or regional water for year round household use. Potential for walk-out home design with desirable elevation changes on parcel. The world is your oyster to build your dream shop, have boat & RV storage, garden & some critters. This parcel is quiet & private with 1 nearby residential neighbour to the North. Subdivision has been approved & is in process for registration with Alberta Land Titles. Please consult County of Newell Land Use Bylaw for permitted & discretionary uses of Residential Rural zoned land. Along with purchase of land, Seller would consider long term lease of additional land for pasture, dug out access, garden space & more. Don't miss this, we aren't making more land!