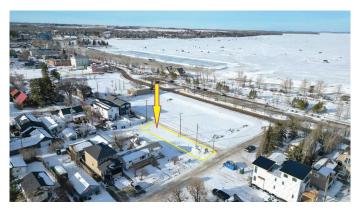

### \$299,900

0 Bedroom, 0.00 Bathroom, Land on 0.09 Acres

Cottage Area, Sylvan Lake, Alberta

WOW...don't miss this opportunity to build your dream home/cottage just steps from the lake on this 30 x 125 ft. lot. Cottage district lots have become increasing rare, now is the time to build! This unbeatable location is just off Lakeshore drive near the park, and steps to the lake. You'll love watching the all action and enjoying the sunsets from your deck. With close proximity to restaurants, shopping, the marina, boardwalk-you'll be able to truly enjoy the Sylvan Lake lifestyle. Sylvan has become a 4 seasons destination with countless activities going on all year long. Lot has been subdivided, graded, serviced to property line, and is ready to build on. The side laneway will be paved. No restrictions on time to build, so you can hold it until YOU are ready.

#### **Exterior**

Lot Description Back Yard, Cleared, Lake, Front Yard, Near Shopping Center, Level,

Rectangular Lot, Waterfront