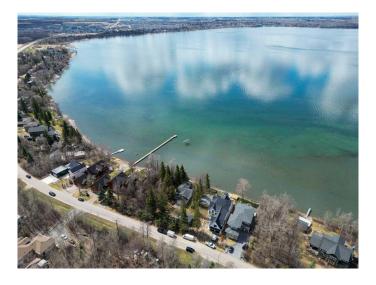

### \$299,900

0 Bedroom, 0.00 Bathroom, Land on 0.09 Acres

Cottage Area, Sylvan Lake, Alberta

WOW...don't miss this opportunity to build your dream home/cottage just steps from the lake on this 30 x 125 ft. lot. Cottage district lots have become increasing rare, now is the time to build! This unbeatable location is just off Lakeshore drive near the park, and steps to the lake. You'll love watching the all action and enjoying the sunsets from your deck. With close proximity to restaurants, shopping, the marina, boardwalk-you'll be able to truly enjoy the Sylvan Lake lifestyle. Sylvan has become a 4 seasons destination with countless activities going on all year long. Lot has been subdivided, graded, serviced to property line, and is ready to build on. The side laneway will be paved. No restrictions on time to build, so you can hold it until YOU are ready.

### **Amenities**

Is Waterfront Yes