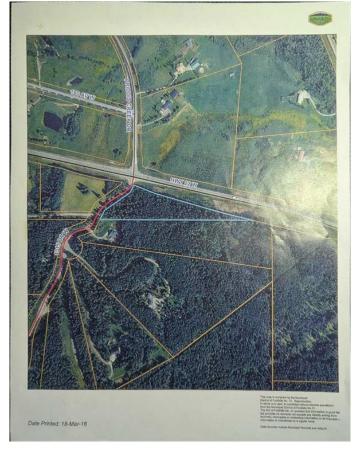

#### \$375,000

0 Bedroom, 0.00 Bathroom, Land on 4.05 Acres

NONE, Rural Foothills County, Alberta

Just over 4ac with new road leading to building site plateau nestled in evergreens. Perfect spot only 15 min from Calgary. Electricity at property line and natural gas close by. Build your dream home. Most affordable acreage for miles.

## **Community Information**

Address 161008 1315 Drive W

Subdivision NONE

City Rural Foothills County

County Foothills County

Province Alberta
Postal Code T0L1W0

**Amenities** 

Utilities Electricity at Lot Line