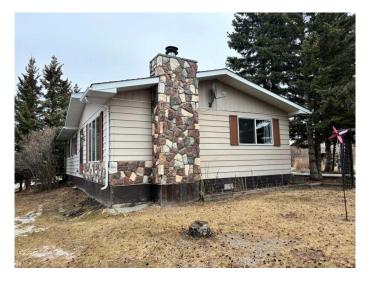

## \$519,000

3 Bedroom, 1.00 Bathroom, Agri-Business on 135.55 Acres

NONE, Two Hills, Alberta

Peaceful Farm on 135.55 acres near Two Hills, AB. Excellent property for a start-up operation or people simply wanting to enjoy the quiet country life. Well maintained main residence has one-floor with 3 bedrooms and 1 bathroom and was purchased new in 1978. This home also has an excellent newer 12ft x 19ft attached deck. 2nd Home currently serves as a heated workshop with extra storage in bedrooms and 2 heated additions. It could likely be converted back into a dwelling with combined approx. 1,000 sq ft. of living space. Property is fenced and cross-fenced, plus has a good water well. Many small corrals on location with several livestock sheds, that served well for various horses and cattle. Â Inviting driveway, mature trees, garden, space & tranquility. Why else do you think it is called Home on the Range? Come and experience it yourself! Â Â

#### **Exterior**

Exterior Features Garden, Private Yard

Roof Asphalt Shingle

Construction Brick, Aluminum Siding

Foundation Piling(s)