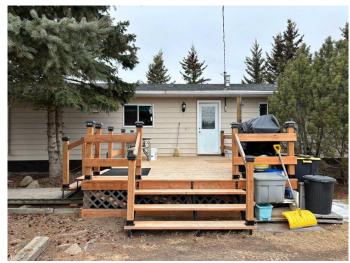

## \$519,000

3 Bedroom, 1.00 Bathroom, Agri-Business on 135.55 Acres

NONE, Two Hills, Alberta

Peaceful Farm on 135.55 acres near Two Hills, AB. Excellent property for a start-up operation or people simply wanting to enjoy the quiet country life. Well maintained main residence has one-floor with 3 bedrooms and 1 bathroom and was purchased new in 1978. This home also has an excellent newer 12ft x 19ft attached deck. 2nd Home currently serves as a heated workshop with extra storage in bedrooms and 2 heated additions. It could likely be converted back into a dwelling with combined approx. 1,000 sq ft. of living space. Property is fenced and cross-fenced, plus has a good water well. Many small corrals on location with several livestock sheds, that served well for various horses and cattle. Â Inviting driveway, mature trees, garden, space & tranquility. Why else do you think it is called Home on the Range? Come and experience it yourself! Â Â