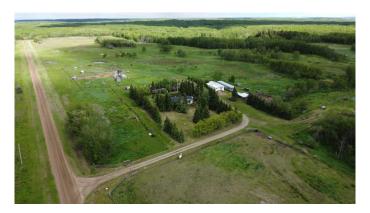

## \$519,000

3 Bedroom, 1.00 Bathroom, Agri-Business on 135.55 Acres

NONE, Two Hills, Alberta

Peaceful Farm on 135.55 acres near Two Hills, AB. Excellent property for a start-up operation or people simply wanting to enjoy the quiet country life. Well maintained main residence has one-floor with 3 bedrooms and 1 bathroom and was purchased new in 1978. This home also has an excellent newer 12ft x 19ft attached deck. 2nd Home currently serves as a heated workshop with extra storage in bedrooms and 2 heated additions. It could likely be converted back into a dwelling with combined approx. 1,000 sq ft. of living space. Property is fenced and cross-fenced, plus has a good water well. Many small corrals on location with several livestock sheds, that served well for various horses and cattle. Â Inviting driveway, mature trees, garden, space & tranquility. Why else do you think it is called Home on the Range? Come and experience it yourself! Â Â

### **Essential Information**

MLS® # A2191247

\$519,000

Bedrooms 3

Bathrooms 1.00

Full Baths 1

Acres 135.55 Year Built 1978

Type Agri-Business