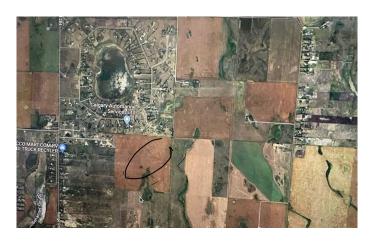

# \$360,000 - Range Rd 283, Rural Rocky View County

MLS® #A2191012

### \$360,000

0 Bedroom, 0.00 Bathroom, Land on 8.00 Acres

NONE, Rural Rocky View County, Alberta

Purchaser has right to buy 8/160 intrest in this parcel, land is presently used as agriculture land

## **Essential Information**

MLS® # A2191012 Price \$360,000

Bathrooms 0.00 Acres 8.00 Type Land

Sub-Type Residential Land

Status Active

Address Range Rd 283

Subdivision NONE

City Rural Rocky View County