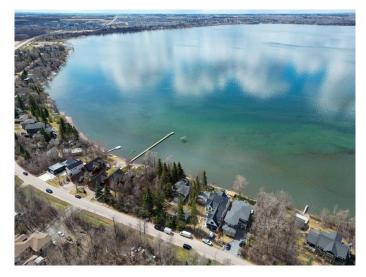

#### \$399,900

0 Bedroom, 0.00 Bathroom, Land on 0.10 Acres

Cottage Area, Sylvan Lake, Alberta

WOW...don't miss this opportunity to build your dream home/cottage on the lake on this 34 x 130 ft. lot. Cottage district lots have become increasing rare, now is the time to build! This unbeatable location is on Lakeshore drive just across from the park and steps to the lake. You'll love watching the all action and enjoying the sunsets from your deck. With close proximity to restaurants, shopping, the marina, boardwalk-you'll be able to truly enjoy the Sylvan Lake lifestyle. Sylvan has become a 4 seasons destination with countless activities going on all year long. Lots have been graded and serviced and are ready to build on. The rear laneway will be paved. No restrictions on time to build so you can hold it until YOU are ready.

#### Amenities

Is Waterfront Yes

# Exterior

Lot Description Back Yard, Front Yard, Rectangular Lot, Cleared, Lake, Level, Near Shopping Center, Waterfront