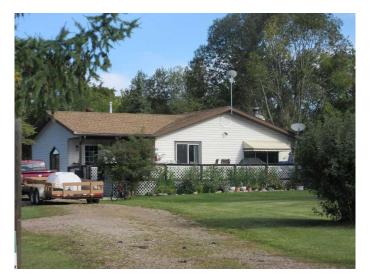

# \$279,500 - 122, 15249 Twp Rd 665 A, Lac La Biche County

MLS® #A2190743

#### \$279,500

2 Bedroom, 1.00 Bathroom, 1,270 sqft Residential on 0.80 Acres

Missawawi Lake Estate, Lac La Biche County, Alberta

Nestled in Missawawi Estates Phase 2, this 1,270 sq. ft. home sits on a 0.8-acre lot, offering a peaceful retreat just over 10 minutes from Lac La Biche. Built in 1988, this home features a cozy woodstove, large entrance / sitting room, large master bedroom, upgrades including a new high efficiency furnace, new tankless hot water on demand and a two-door detached garage, making it a great fit for those looking to downsize or enjoy quiet living close to town. You'll love the large yard with garden and mature trees for added privacy and giving you the feeling of being in your own private park. With no basement, this home provides convenient, low-maintenance living in a peaceful subdivision.

## **Community Information**

Address 122, 15249 Twp Rd 665 A

Subdivision Missawawi Lake Estate

City Lac La Biche County

County Lac La Biche County

Province Alberta
Postal Code T0A 2C0

#### **Exterior**

Exterior Features Storage

Lot Description Back Yard, Lawn, Irregular Lot, Level, Many Trees

Roof Asphalt Shingle

Construction Composite Siding

Foundation Piling(s)