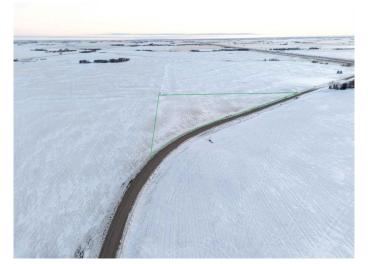

### \$260,000

0 Bedroom, 0.00 Bathroom, Land on 8.38 Acres

NONE, Rural Mountain View County, Alberta

Perfect opportunity to build your dream acreage on this 8.38-acre parcel, ideally located just minutes east of Olds. With ample space to design your ideal country retreat, this property offers endless possibilities for future development. The natural drainage on-site presents the potential for a stunning seasonal pond with thoughtful landscaping, creating a picturesque and tranquil setting. The property offers quick access to both Calgary and Red Deer, ensuring easy commuting. Additionally, the County of Mountain View has expressed openness to rezoning for commercial or industrial use, making this an attractive investment for those looking to explore business opportunities. Whether you're envisioning a private rural escape or considering future commercial potential, this versatile property is ready for your vision. Don't miss out on this rare opportunity!