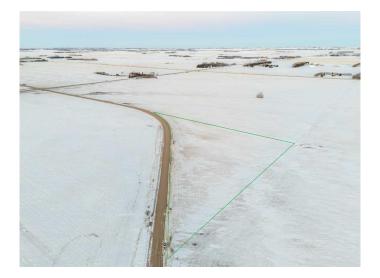

### \$260,000

0 Bedroom, 0.00 Bathroom, Land on 8.38 Acres

NONE, Rural Mountain View County, Alberta

Perfect opportunity to build your dream acreage on this 8.38-acre parcel, ideally located just minutes east of Olds. With ample space to design your ideal country retreat, this property offers endless possibilities for future development. The natural drainage on-site presents the potential for a stunning seasonal pond with thoughtful landscaping, creating a picturesque and tranquil setting. The property offers quick access to both Calgary and Red Deer, ensuring easy commuting. Additionally, the County of Mountain View has expressed openness to rezoning for commercial or industrial use, making this an attractive investment for those looking to explore business opportunities. Whether you're envisioning a private rural escape or considering future commercial potential, this versatile property is ready for your vision. Don't miss out on this rare opportunity!