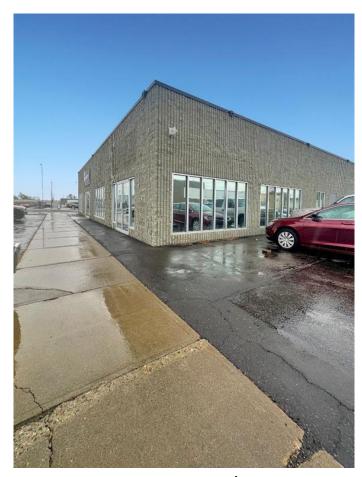

#### \$750

0 Bedroom, 0.00 Bathroom, Commercial on 0.38 Acres

Downtown, Lethbridge, Alberta

This dynamic business hub downtown offers office space with free parking awaits professionals seeking prestige! Featuring four private offices and more, the common area facilitates for meetings and discussions. You'll also enjoy a gym on-site for well-being. Located centrally, you'll have easy access to business hubs, dining, and public transport. This space is conveniently adjacent to one of Lethbridge's finest insurance companies, Kirkham Insurance. which adds prestige and networking opportunities. Suitable for various professionals, this office space blends functionality, prestige, and prime location. Elevate your business in the heart of the city. Don't miss out on this prime opportunity and call your favourite REALTOR® today!