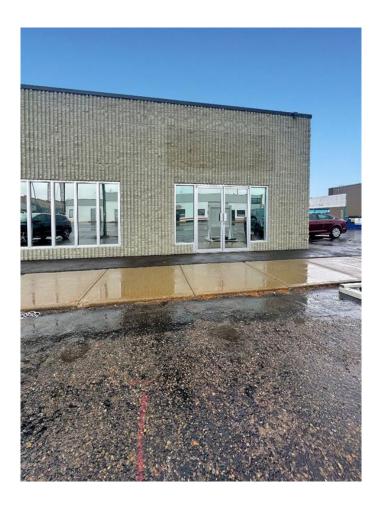

#### \$750

0 Bedroom, 0.00 Bathroom, Commercial on 0.38 Acres

Downtown, Lethbridge, Alberta

This dynamic business hub downtown offers office space with free parking awaits professionals seeking prestige! Featuring four private offices and more, the common area facilitates for meetings and discussions. You'll also enjoy a gym on-site for well-being. Located centrally, you'll have easy access to business hubs, dining, and public transport. This space is conveniently adjacent to one of Lethbridge's finest insurance companies, Kirkham Insurance. which adds prestige and networking opportunities. Suitable for various professionals, this office space blends functionality, prestige, and prime location. Elevate your business in the heart of the city. Don't miss out on this prime opportunity and call your favourite REALTOR® today!