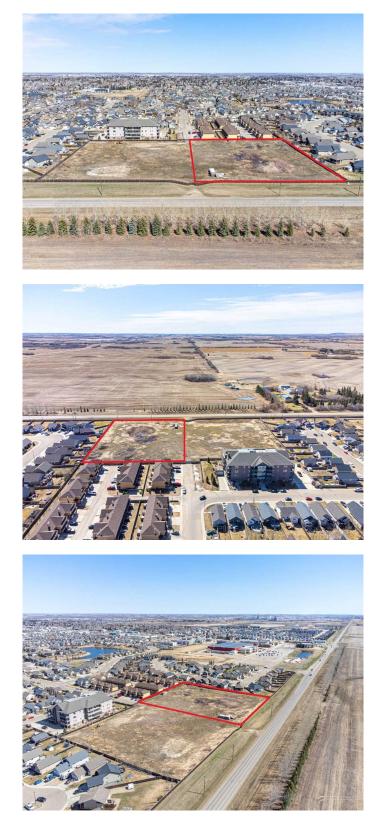

#### \$1,100,000

0 Bedroom, 0.00 Bathroom, Land on 2.75 Acres

College Park, Lloydminster, Alberta

Located within newer residential subdivision in the SW quadrant of the City of Lloydminster is this Prime development opportunity on the Alberta side of Lloydminster. This 2.75 acre parcel is zoned R4 medium density Residential with permitted uses including apartment with maximum lot coverage at 60% with maximum density at 150 dwellings per hectare. This property could also be developed with townhouse style units following municipal guidelines and regulations. This property is approximately 94 meters wide and 115 meters deep- There is great value realized in this parcel, with all the offsite service fees paid and the property service to the property lines. Access to the property is great via a paved roadway that leads from an existing R1/R4 neighborhood. For those wishing to own a larger parcel, they may also purchase the adjoining parcel (separately titled) that is for sale measuring 94 meters wide and 110 meters deep.