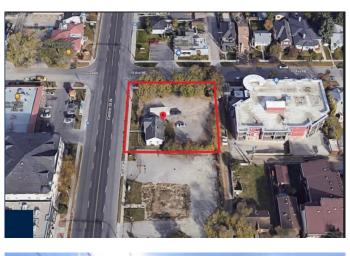

#### \$3,250,000

0 Bedroom, 0.00 Bathroom, Commercial on 0.31 Acres

Tuxedo Park, Calgary, Alberta

Extremely Rare Inner-City commercial and residential Mixed use land. High visibility facing Centre ST corner lot with back lane with a total of 13,627 Square Feet. Currently Zoned to build up to 4 stories (12 meters) high with FAR 2 for commercial or 48 unit apartment building. City of Calgary Local Area Plan allows building up to 12 stories with Re-Zoning. Close to Safeway, restaurants and shops. Just steps to many public transit options and future Green Line LRT train station. Also great for long-term investment with higher potential for appreciation in the best area of the city. Don't miss this rare opportunity and don't delay. Small Bungalow on currently sits on the Site with 4 bedrooms and 2 bathrooms. Contact for more details.

#### **Community Information**

| Address     | 1914 & 1918 Centre Street Ne |
|-------------|------------------------------|
| Subdivision | Tuxedo Park                  |
| City        | Calgary                      |
| County      | Calgary                      |
| Province    | Alberta                      |
| Postal Code | T2E2S8                       |