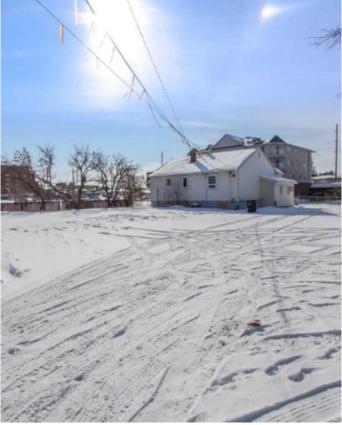

#### \$3,250,000

0 Bedroom, 0.00 Bathroom, Commercial on 0.31 Acres

Tuxedo Park, Calgary, Alberta

Extremely Rare Inner-City commercial and residential Mixed use land. High visibility facing Centre ST corner lot with back lane with a total of 13,627 Square Feet. Currently Zoned to build up to 4 stories (12 meters) high with FAR 2 for commercial or 48 unit apartment building. City of Calgary Local Area Plan allows building up to 12 stories with Re-Zoning. Close to Safeway, restaurants and shops. Just steps to many public transit options and future Green Line LRT train station. Also great for long-term investment with higher potential for appreciation in the best area of the city. Don't miss this rare opportunity and don't delay. Small Bungalow on currently sits on the Site with 4 bedrooms and 2 bathrooms. Contact for more details.

Built in 1958