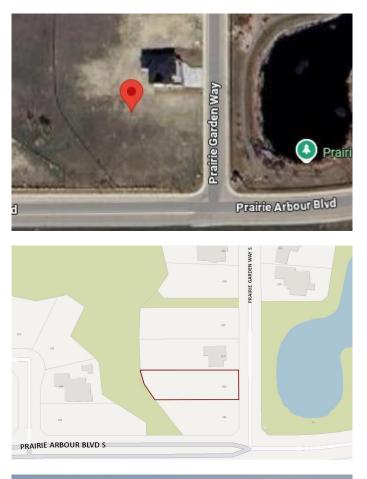

# \$349,000 - 306 Prairie Garden Way S, Lethbridge

MLS® #A2190250

#### \$349,000

0 Bedroom, 0.00 Bathroom, Land on 0.37 Acres

Arbour Ridge, Lethbridge, Alberta

Welcome to Prairie Arbour Estates! This community is the premier destination for estate living in south Lethbridge and serves as the benchmark for upscale developments in southern Alberta. Prairie Arbour Estates boasts unrivaled views of Sixmile Coulee and easy access to walking trails and the spectacular Prairie Arbour Park. This 0.37 acre lot sits across from the beautiful park and pond area and has early morning sunrise views from the front and sunset views at the rear. Pond view lots are in limited quantity and lots of this depth and size are even more limited. Comparative market value for a lot of this size and location makes this property a tremendously valuable investment.

### **Community Information**

| Address     | 306 Prairie Garden Way S |
|-------------|--------------------------|
| Subdivision | Arbour Ridge             |
| City        | Lethbridge               |

| County<br>Province<br>Postal Code | Lethbridge<br>Alberta<br>T1K 5W3                                                                 |  |
|-----------------------------------|--------------------------------------------------------------------------------------------------|--|
| Exterior                          |                                                                                                  |  |
| Lot Description                   | Backs on to Park/Green Space, Near Shopping Center, No Neighbours Behind, Street Lighting, Views |  |
| Additional Information            |                                                                                                  |  |
| Date Listed                       | January 26th, 2025                                                                               |  |
| Days on Market                    | 84                                                                                               |  |
| Zoning                            | DC                                                                                               |  |