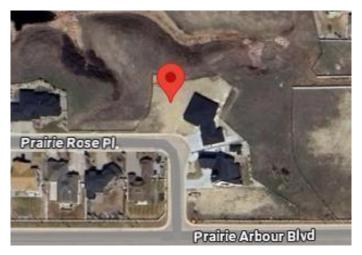

### \$319,000

0 Bedroom, 0.00 Bathroom, Land on 0.29 Acres

Arbour Ridge, Lethbridge, Alberta

Welcome to Prairie Arbour Estates! This community is the premier destination for estate living in south Lethbridge and serves as the benchmark for upscale developments in southern Alberta. Prairie Arbour Estates boasts unrivaled views of Sixmile Coulee and easy access to walking trails and the spectacular Prairie Arbour Park. This 0.29 acre lot sits in a quiet street with no through traffic and has rear and side boundaries against a beautiful environmental reserve. This particular location is very unique and lots at this price point are limited in quantity in this community. Comparative market value for a lot of this size and location makes this property a tremendously valuable investment.

## **Community Information**

Address 215 Prairie Rose Place S

Subdivision Arbour Ridge City Lethbridge

County Lethbridge Province Alberta

Postal Code T1K 5V7

#### **Exterior**

Lot Description No Neighbours Behind, Street Lighting, Views, Environmental Reserve,

**Near Shopping Center** 