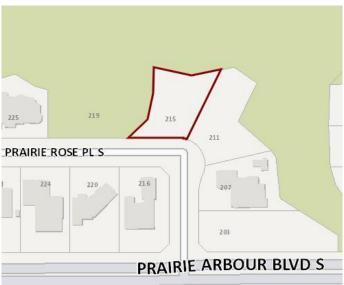

### \$319,000

0 Bedroom, 0.00 Bathroom, Land on 0.29 Acres

Arbour Ridge, Lethbridge, Alberta

Welcome to Prairie Arbour Estates! This community is the premier destination for estate living in south Lethbridge and serves as the benchmark for upscale developments in southern Alberta. Prairie Arbour Estates boasts unrivaled views of Sixmile Coulee and easy access to walking trails and the spectacular Prairie Arbour Park. This 0.29 acre lot sits in a quiet street with no through traffic and has rear and side boundaries against a beautiful environmental reserve. This particular location is very unique and lots at this price point are limited in quantity in this community. Comparative market value for a lot of this size and location makes this property a tremendously valuable investment.

## **Community Information**

Address 215 Prairie Rose Place S

Subdivision Arbour Ridge City Lethbridge

County Lethbridge Province Alberta

Postal Code T1K 5V7

#### **Exterior**

Lot Description No Neighbours Behind, Street Lighting, Views, Environmental Reserve,

**Near Shopping Center** 