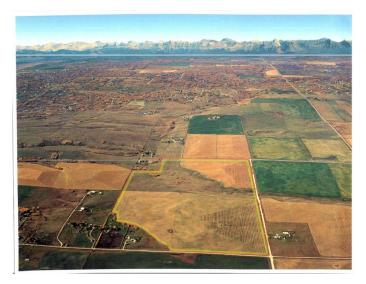

### \$8,750,000

0 Bedroom, 0.00 Bathroom, Land on 281.00 Acres

Bearspaw\_Calg, Rural Rocky View County, Alberta

Sellers would look at vendor financing (VTB). This area is being identified as a future residential growth area between Calgary and Bearspaw, Currently zoned AG, Prime development location. This property provides an excellent opportunity for a developer/investor.281 ACRES of land. It is inside the Bearspaw Area Structure Plan. .Located 1/4 mile north of the Calgary city limits near the northwest Calgary community of Rocky Ridge Ranch. Between Rocky Ridge Road and Range Road 23. .- This land is extremely well situated to benefit from the continuing expansion around it. With each major announcement, the land becomes more valuable. The MD of Rocky View has set records for development to meet strong real estate demand in the surrounding areas. This property a minute from Calgary.. This property is located within an approved Area Structure Plan in Rocky View County