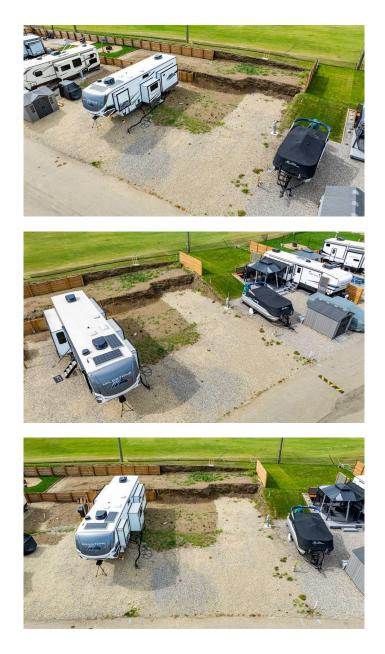

#### \$84,999

0 Bedroom, 0.00 Bathroom, Land on 0.07 Acres

Whispering Pines, Rural Red Deer County, Alberta

Picturesque Pine Lake lot comes with a view of the golf course and is situated in Phase 6! Life at the Lake is relaxing and fun at the same time! This gated community has everything you need and more! Enjoy all the outdoor activities that come along with Winter and Summer life at Pine Lake: Go boating, fishing, golfing, walking, swimming, ice fishing, skating with the kids on the lake or pond and enjoy the great outdoors! This lot is in Phase 6, which means you are within walking distance to most of the amenities that the resort has to offer and in the centre of attention. Resort includes: an indoor heated swimming pool, hot tub, exercise/gym (open year-round!), changing rooms and bathrooms, pro shop at the clubhouse, 18 hole golf course, restaurant, and patio with stunning views of the lake, driving range, playground, community gardens, sport courts, laundry facilities, event facility, snack shack at the campground, as well as fresh veggies and fruit from local farmers on Saturdays! Marina is available for rent at \$1050 plus for the season: May to September. There is a crew who helps with setting up your boat lifts as well as they can stay on the beach for those who own the lots. All of this is just 35 minutes drive from Red Deer, 1.5 to Calgary and Edmonton! This ready to develop lot will fit your extras. Enjoy the views of golf-course on summer days.

Easy to park a large trailer which can stay here all winter. This recreational property is perfect to enjoy the way it is or to build your future home. Located at the quiet end of the road-perfect for relaxing after a long day of work. There is a double graveled parking spot for your vehicles to park. Condo fee includes water, sewer, garbage as well as gate and lawn maintenance except for weed control and clubhouse access. Pets are welcome with approval. Some restrictions apply regards to building (size) and improvements. All located on the pavement, all set up and ready to move in. Great community to enjoy summer in!