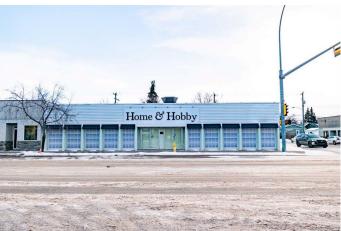

# \$799,000 - 4901 50 Street, Stettler

MLS® #A2190052

## \$799,000

0 Bedroom, 0.00 Bathroom, Commercial on 0.21 Acres

Downtown East, Stettler, Alberta

Here we have one of the best spots for retail space in Stettler. This place is sitting right on Main Street where people come from miles around to do their shopping. There has been successful businesses ran out of here for decades. Interior measurements give you over 7400 sq ft of retail space, so the possibilities are endless. The storefront is covered with newer windows that were replaced between 2014 to 2020 for a great spot for displays with all of the foot traffic passing by, and also to let in that natural light. If you are looking for an investment property, then there is the option to have the building split right down the middle without having to do anything too extensive. There are 3 rooftop units for heating and air conditioning. 2 of them were replaced in 2014, and the 3rd around 2013, and there are also 6 ceiling fans to keep that warm air pushed down. In the back of the building there are 2 offices, plenty of storage space, a receiving door, as well as 2 bathrooms, and a lunch room. This area has it's own furnace just to keep those offices nice and toasty. There is parking on 2 sides, as well as a back alley for receiving. The roof was replaced in 2017, and is a rubber EPDM membrane that is supposed to have a life span of 35-40 years. Stettler has a population of around 5500 people and an additional 5300 in the County, not to mention all of the smaller surrounding towns and villages that come here to shop. Whether you're looking for an investment property, or a place to set up shop,

this place is worth having a look.