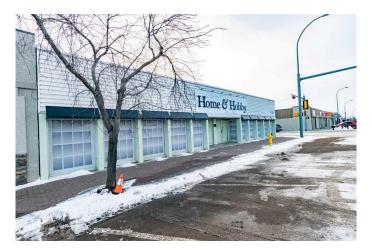

# \$799,000 - 4901 50 Street, Stettler

MLS® #A2190052

## \$799,000

0 Bedroom, 0.00 Bathroom, Commercial on 0.21 Acres

Downtown East, Stettler, Alberta

Here we have one of the best spots for retail space in Stettler. This place is sitting right on Main Street where people come from miles around to do their shopping. There has been successful businesses ran out of here for decades. Interior measurements give you over 7400 sq ft of retail space, so the possibilities are endless. The storefront is covered with newer windows that were replaced between 2014 to 2020 for a great spot for displays with all of the foot traffic passing by, and also to let in that natural light. If you are looking for an investment property, then there is the option to have the building split right down the middle without having to do anything too extensive. There are 3 rooftop units for heating and air conditioning. 2 of them were replaced in 2014, and the 3rd around 2013, and there are also 6 ceiling fans to keep that warm air pushed down. In the back of the building there are 2 offices, plenty of storage space, a receiving door, as well as 2 bathrooms, and a lunch room. This area has it's own furnace just to keep those offices nice and toasty. There is parking on 2 sides, as well as a back alley for receiving. The roof was replaced in 2017, and is a rubber EPDM membrane that is supposed to have a life span of 35-40 years. Stettler has a population of around 5500 people and an additional 5300 in the County, not to mention all of the smaller surrounding towns and villages that come here to shop. Whether you're looking for an investment property, or a place to set up shop,

this place is worth having a look.