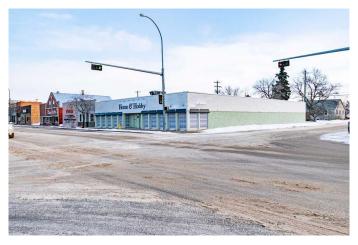

# \$799,000 - 4901 50 Street, Stettler

MLS® #A2190052

## \$799,000

0 Bedroom, 0.00 Bathroom, Commercial on 0.21 Acres

Downtown East, Stettler, Alberta

Here we have one of the best spots for retail space in Stettler. This place is sitting right on Main Street where people come from miles around to do their shopping. There has been successful businesses ran out of here for decades. Interior measurements give you over 7400 sq ft of retail space, so the possibilities are endless. The storefront is covered with newer windows that were replaced between 2014 to 2020 for a great spot for displays with all of the foot traffic passing by, and also to let in that natural light. If you are looking for an investment property, then there is the option to have the building split right down the middle without having to do anything too extensive. There are 3 rooftop units for heating and air conditioning. 2 of them were replaced in 2014, and the 3rd around 2013, and there are also 6 ceiling fans to keep that warm air pushed down. In the back of the building there are 2 offices, plenty of storage space, a receiving door, as well as 2 bathrooms, and a lunch room. This area has it's own furnace just to keep those offices nice and toasty. There is parking on 2 sides, as well as a back alley for receiving. The roof was replaced in 2017, and is a rubber EPDM membrane that is supposed to have a life span of 35-40 years. Stettler has a population of around 5500 people and an additional 5300 in the County, not to mention all of the smaller surrounding towns and villages that come here to shop. Whether you're looking for an investment property, or a place to set up shop,

this place is worth having a look.